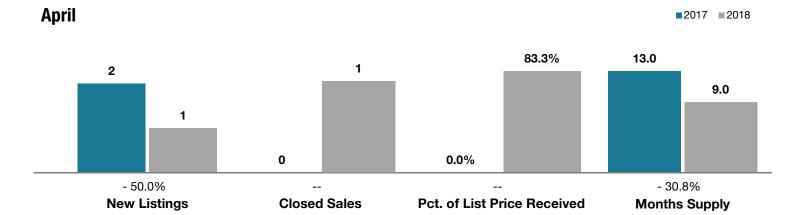

## **San Luis Valley**

|                                 | April |          |                                      | Year to Date |             |                                      |
|---------------------------------|-------|----------|--------------------------------------|--------------|-------------|--------------------------------------|
| Key Metrics                     | 2017  | 2018     | Percent Change<br>from Previous Year | Thru 4-2017  | Thru 4-2018 | Percent Change<br>from Previous Year |
| New Listings                    | 2     | 1        | - 50.0%                              | 2            | 5           | + 150.0%                             |
| Closed Sales                    | 0     | 1        |                                      | 2            | 1           | - 50.0%                              |
| Median Sales Price*             | \$0   | \$50,000 |                                      | \$117,500    | \$50,000    | - 57.4%                              |
| Average Sales Price*            | \$0   | \$50,000 |                                      | \$117,500    | \$50,000    | - 57.4%                              |
| Percent of List Price Received* | 0.0%  | 83.3%    |                                      | 95.1%        | 83.3%       | - 12.4%                              |
| Days on Market Until Sale       | 0     | 52       |                                      | 80           | 52          | - 35.0%                              |
| Inventory of Homes for Sale     | 13    | 9        | - 30.8%                              |              |             |                                      |
| Months Supply of Inventory      | 13.0  | 9.0      | - 30.8%                              |              |             |                                      |