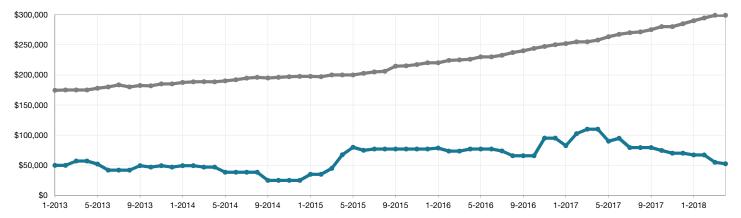

|                                      | 95.1%        | 83.3%       | - 12.4%                              |
| Days on Market Until Sale       | 0     | 52       |                                      | 80           | 52          | - 35.0%                              |
| Inventory of Homes for Sale     | 13    | 9        | - 30.8%                              |              |             |                                      |
| Months Supply of Inventory      | 13.0  | 9.0      | - 30.8%                              |              |             |                                      |

<sup>\*</sup> Does not account for seller concessions and/or down payment assistance. | Activity for one month can sometimes look extreme due to small sample size.





Entire MLS -

San Luis Valley -