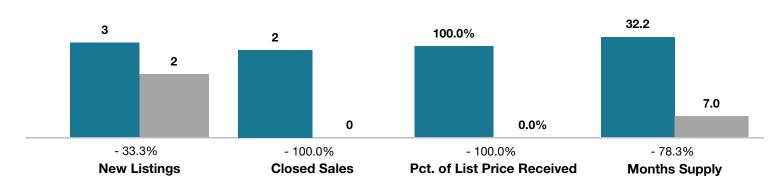

## **San Luis Valley**

|                                 | April     |      |                                      | Year to Date |             |                                      |
|---------------------------------|-----------|------|--------------------------------------|--------------|-------------|--------------------------------------|
| Key Metrics                     | 2016      | 2017 | Percent Change<br>from Previous Year | Thru 4-2016  | Thru 4-2017 | Percent Change<br>from Previous Year |
| New Listings                    | 3         | 2    | - 33.3%                              | 6            | 2           | - 66.7%                              |
| Closed Sales                    | 2         | 0    | - 100.0%                             | 4            | 2           | - 50.0%                              |
| Median Sales Price*             | \$122,500 | \$0  | - 100.0%                             | \$65,750     | \$117,500   | + 78.7%                              |
| Average Sales Price*            | \$122,500 | \$0  | - 100.0%                             | \$76,000     | \$117,500   | + 54.6%                              |
| Percent of List Price Received* | 100.0%    | 0.0% | - 100.0%                             | 93.0%        | 95.1%       | + 2.3%                               |
| Days on Market Until Sale       | 146       | 0    | - 100.0%                             | 223          | 80          | - 64.1%                              |
| Inventory of Homes for Sale     | 59        | 7    | - 88.1%                              |              |             |                                      |
| Months Supply of Inventory      | 32.2      | 7.0  | - 78.3%                              |              |             |                                      |

<sup>\*</sup> Does not account for seller concessions and/or down payment assistance. | Activity for one month can sometimes look extreme due to small sample size.

**April** = 2016 = 2017