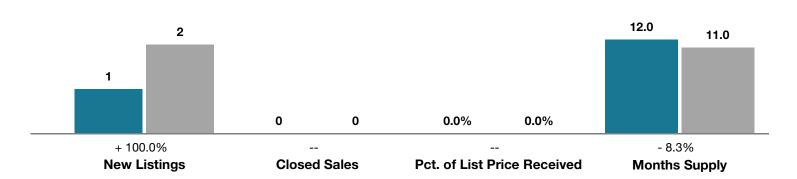

## **San Luis Valley**

|                                 | August |      |                                      | Year to Date |             |                                      |
|---------------------------------|--------|------|--------------------------------------|--------------|-------------|--------------------------------------|
| Key Metrics                     | 2017   | 2018 | Percent Change<br>from Previous Year | Thru 8-2017  | Thru 8-2018 | Percent Change<br>from Previous Year |
| New Listings                    | 1      | 2    | + 100.0%                             | 7            | 13          | + 85.7%                              |
| Closed Sales                    | 0      | 0    |                                      | 4            | 2           | - 50.0%                              |
| Median Sales Price*             | \$0    | \$0  |                                      | \$74,750     | \$103,000   | + 37.8%                              |
| Average Sales Price*            | \$0    | \$0  |                                      | \$92,375     | \$103,000   | + 11.5%                              |
| Percent of List Price Received* | 0.0%   | 0.0% |                                      | 94.4%        | 90.6%       | - 4.0%                               |
| Days on Market Until Sale       | 0      | 0    |                                      | 59           | 143         | + 142.4%                             |
| Inventory of Homes for Sale     | 12     | 11   | - 8.3%                               |              |             |                                      |
| Months Supply of Inventory      | 12.0   | 11.0 | - 8.3%                               |              |             |                                      |

<sup>\*</sup> Does not account for seller concessions and/or down payment assistance. | Activity for one month can sometimes look extreme due to small sample size.

August = 2017 = 2018