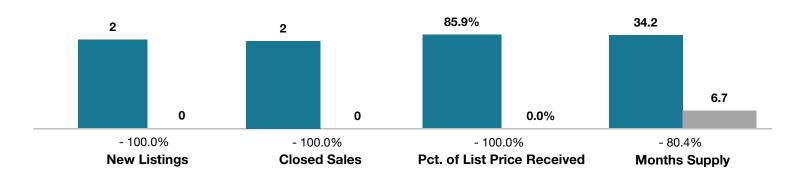

## **San Luis Valley**

|                                 | February |      |                                      | Year to Date |             |                                      |
|---------------------------------|----------|------|--------------------------------------|--------------|-------------|--------------------------------------|
| Key Metrics                     | 2016     | 2017 | Percent Change<br>from Previous Year | Thru 2-2016  | Thru 2-2017 | Percent Change<br>from Previous Year |
| New Listings                    | 2        | 0    | - 100.0%                             | 2            | 0           | - 100.0%                             |
| Closed Sales                    | 2        | 0    | - 100.0%                             | 2            | 1           | - 50.0%                              |
| Median Sales Price*             | \$29,500 | \$0  | - 100.0%                             | \$29,500     | \$70,000    | + 137.3%                             |
| Average Sales Price*            | \$29,500 | \$0  | - 100.0%                             | \$29,500     | \$70,000    | + 137.3%                             |
| Percent of List Price Received* | 85.9%    | 0.0% | - 100.0%                             | 85.9%        | 93.3%       | + 8.6%                               |
| Days on Market Until Sale       | 299      | 0    | - 100.0%                             | 299          | 13          | - 95.7%                              |
| Inventory of Homes for Sale     | 57       | 8    | - 86.0%                              |              |             |                                      |
| Months Supply of Inventory      | 34.2     | 6.7  | - 80.4%                              |              |             |                                      |

<sup>\*</sup> Does not account for seller concessions and/or down payment assistance. | Activity for one month can sometimes look extreme due to small sample size.

February 
2016 2017