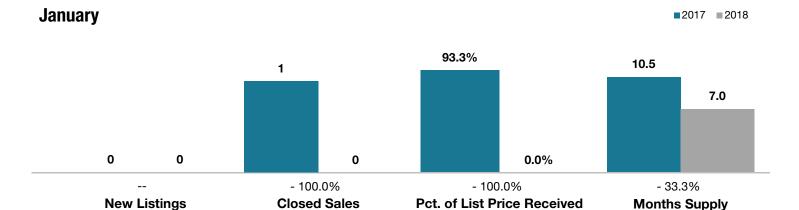

## **San Luis Valley**

|                                 | January  |      |                                      | Year to Date |             |                                      |
|---------------------------------|----------|------|--------------------------------------|--------------|-------------|--------------------------------------|
| Key Metrics                     | 2017     | 2018 | Percent Change<br>from Previous Year | Thru 1-2017  | Thru 1-2018 | Percent Change<br>from Previous Year |
| New Listings                    | 0        | 0    |                                      | 0            | 0           |                                      |
| Closed Sales                    | 1        | 0    | - 100.0%                             | 1            | 0           | - 100.0%                             |
| Median Sales Price*             | \$70,000 | \$0  | - 100.0%                             | \$70,000     | \$0         | - 100.0%                             |
| Average Sales Price*            | \$70,000 | \$0  | - 100.0%                             | \$70,000     | \$0         | - 100.0%                             |
| Percent of List Price Received* | 93.3%    | 0.0% | - 100.0%                             | 93.3%        | 0.0%        | - 100.0%                             |
| Days on Market Until Sale       | 13       | 0    | - 100.0%                             | 13           | 0           | - 100.0%                             |
| Inventory of Homes for Sale     | 14       | 7    | - 50.0%                              |              |             |                                      |
| Months Supply of Inventory      | 10.5     | 7.0  | - 33.3%                              |              |             |                                      |