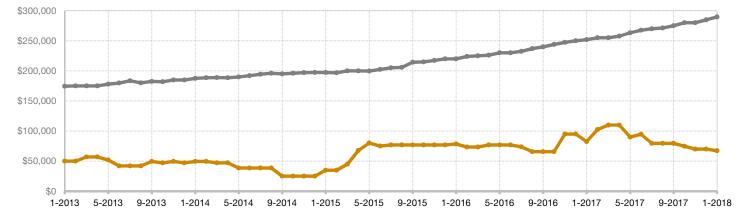

0.0% | - 100.0%                             | 93.3%        | 0.0%        | - 100.0%                             |
| Days on Market Until Sale       | 13       | 0    | - 100.0%                             | 13           | 0           | - 100.0%                             |
| Inventory of Homes for Sale     | 14       | 7    | - 50.0%                              |              |             |                                      |
| Months Supply of Inventory      | 10.5     | 7.0  | - 33.3%                              |              |             |                                      |

<sup>\*</sup> Does not account for seller concessions and/or down payment assistance. | Activity for one month can sometimes look extreme due to small sample size.





Entire MLS -

San Luis Valley -