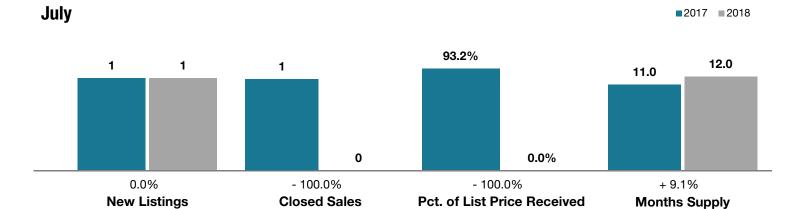

## **San Luis Valley**

|                                 | July     |      |                                      | Year to Date |             |                                      |
|---------------------------------|----------|------|--------------------------------------|--------------|-------------|--------------------------------------|
| Key Metrics                     | 2017     | 2018 | Percent Change<br>from Previous Year | Thru 7-2017  | Thru 7-2018 | Percent Change<br>from Previous Year |
| New Listings                    | 1        | 1    | 0.0%                                 | 6            | 11          | + 83.3%                              |
| Closed Sales                    | 1        | 0    | - 100.0%                             | 4            | 2           | - 50.0%                              |
| Median Sales Price*             | \$55,000 | \$0  | - 100.0%                             | \$74,750     | \$103,000   | + 37.8%                              |
| Average Sales Price*            | \$55,000 | \$0  | - 100.0%                             | \$92,375     | \$103,000   | + 11.5%                              |
| Percent of List Price Received* | 93.2%    | 0.0% | - 100.0%                             | 94.4%        | 90.6%       | - 4.0%                               |
| Days on Market Until Sale       | 67       | 0    | - 100.0%                             | 59           | 143         | + 142.4%                             |
| Inventory of Homes for Sale     | 11       | 12   | + 9.1%                               |              |             |                                      |
| Months Supply of Inventory      | 11.0     | 12.0 | + 9.1%                               |              |             |                                      |

<sup>\*</sup> Does not account for seller concessions and/or down payment assistance. | Activity for one month can sometimes look extreme due to small sample size.