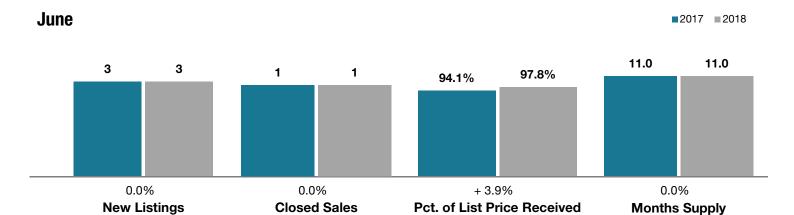

## **San Luis Valley**

|                                 | June     |           |                                      | Year to Date |             |                                      |
|---------------------------------|----------|-----------|--------------------------------------|--------------|-------------|--------------------------------------|
| Key Metrics                     | 2017     | 2018      | Percent Change<br>from Previous Year | Thru 6-2017  | Thru 6-2018 | Percent Change<br>from Previous Year |
| New Listings                    | 3        | 3         | 0.0%                                 | 5            | 10          | + 100.0%                             |
| Closed Sales                    | 1        | 1         | 0.0%                                 | 3            | 2           | - 33.3%                              |
| Median Sales Price*             | \$79,500 | \$155,999 | + 96.2%                              | \$79,500     | \$103,000   | + 29.6%                              |
| Average Sales Price*            | \$79,500 | \$155,999 | + 96.2%                              | \$104,833    | \$103,000   | - 1.7%                               |
| Percent of List Price Received* | 94.1%    | 97.8%     | + 3.9%                               | 94.7%        | 90.6%       | - 4.3%                               |
| Days on Market Until Sale       | 7        | 234       | + 3242.9%                            | 56           | 143         | + 155.4%                             |
| Inventory of Homes for Sale     | 11       | 11        | 0.0%                                 |              |             |                                      |
| Months Supply of Inventory      | 11.0     | 11.0      | 0.0%                                 |              |             |                                      |