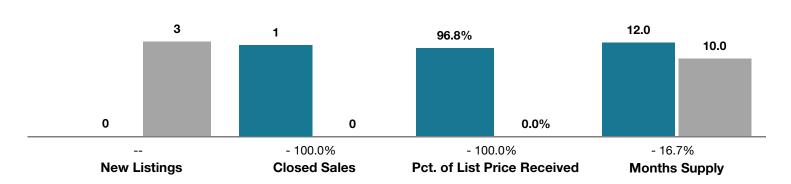

## **San Luis Valley**

|                                 | March     |      |                                      | Year to Date |             |                                      |
|---------------------------------|-----------|------|--------------------------------------|--------------|-------------|--------------------------------------|
| Key Metrics                     | 2017      | 2018 | Percent Change<br>from Previous Year | Thru 3-2017  | Thru 3-2018 | Percent Change<br>from Previous Year |
| New Listings                    | 0         | 3    |                                      | 0            | 4           |                                      |
| Closed Sales                    | 1         | 0    | - 100.0%                             | 2            | 0           | - 100.0%                             |
| Median Sales Price*             | \$165,000 | \$0  | - 100.0%                             | \$117,500    | \$0         | - 100.0%                             |
| Average Sales Price*            | \$165,000 | \$0  | - 100.0%                             | \$117,500    | \$0         | - 100.0%                             |
| Percent of List Price Received* | 96.8%     | 0.0% | - 100.0%                             | 95.1%        | 0.0%        | - 100.0%                             |
| Days on Market Until Sale       | 147       | 0    | - 100.0%                             | 80           | 0           | - 100.0%                             |
| Inventory of Homes for Sale     | 14        | 10   | - 28.6%                              |              |             |                                      |
| Months Supply of Inventory      | 12.0      | 10.0 | - 16.7%                              |              |             |                                      |

<sup>\*</sup> Does not account for seller concessions and/or down payment assistance. | Activity for one month can sometimes look extreme due to small sample size.

March ■2017 ■2018