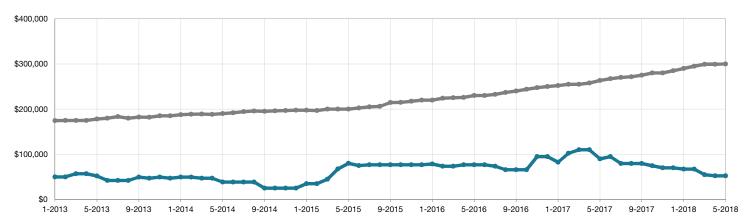

## Historical Median Sales Price Rolling 12-Month Calculation

Entire MLS -

Current as of June 5, 2018. All data from REcolorado Inc. Report © 2018 ShowingTime.