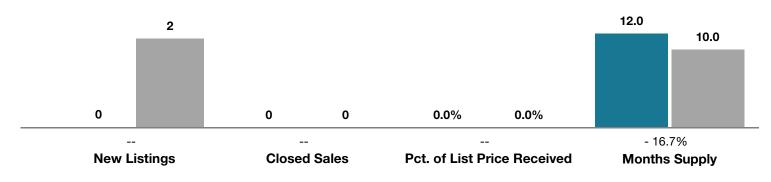

## **San Luis Valley**

|                                 | Мау  |      |                                      | Year to Date |             |                                      |
|---------------------------------|------|------|--------------------------------------|--------------|-------------|--------------------------------------|
| Key Metrics                     | 2017 | 2018 | Percent Change<br>from Previous Year | Thru 5-2017  | Thru 5-2018 | Percent Change<br>from Previous Year |
| New Listings                    | 0    | 2    |                                      | 2            | 7           | + 250.0%                             |
| Closed Sales                    | 0    | 0    |                                      | 2            | 1           | - 50.0%                              |
| Median Sales Price*             | \$0  | \$0  |                                      | \$117,500    | \$50,000    | - 57.4%                              |
| Average Sales Price*            | \$0  | \$0  |                                      | \$117,500    | \$50,000    | - 57.4%                              |
| Percent of List Price Received* | 0.0% | 0.0% |                                      | 95.1%        | 83.3%       | - 12.4%                              |
| Days on Market Until Sale       | 0    | 0    |                                      | 80           | 52          | - 35.0%                              |
| Inventory of Homes for Sale     | 12   | 10   | - 16.7%                              |              |             |                                      |
| Months Supply of Inventory      | 12.0 | 10.0 | - 16.7%                              |              |             |                                      |