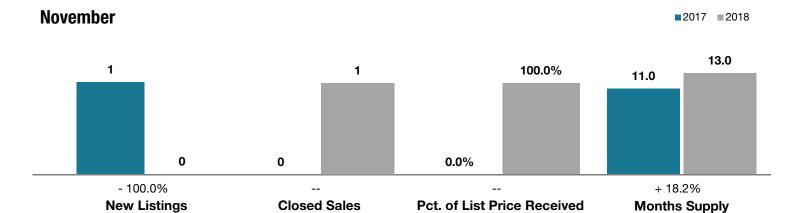

## **San Luis Valley**

|                                 | November |          |                                      | Year to Date |              |                                      |
|---------------------------------|----------|----------|--------------------------------------|--------------|--------------|--------------------------------------|
| Key Metrics                     | 2017     | 2018     | Percent Change<br>from Previous Year | Thru 11-2017 | Thru 11-2018 | Percent Change<br>from Previous Year |
| New Listings                    | 1        | 0        | - 100.0%                             | 8            | 21           | + 162.5%                             |
| Closed Sales                    | 0        | 1        |                                      | 5            | 3            | - 40.0%                              |
| Median Sales Price*             | \$0      | \$59,995 |                                      | \$70,000     | \$59,995     | - 14.3%                              |
| Average Sales Price*            | \$0      | \$59,995 |                                      | \$80,500     | \$88,665     | + 10.1%                              |
| Percent of List Price Received* | 0.0%     | 100.0%   |                                      | 92.4%        | 93.7%        | + 1.4%                               |
| Days on Market Until Sale       | 0        | 17       |                                      | 81           | 101          | + 24.7%                              |
| Inventory of Homes for Sale     | 11       | 13       | + 18.2%                              |              |              |                                      |
| Months Supply of Inventory      | 11.0     | 13.0     | + 18.2%                              |              |              |                                      |

<sup>\*</sup> Does not account for seller concessions and/or down payment assistance. | Activity for one month can sometimes look extreme due to small sample size.