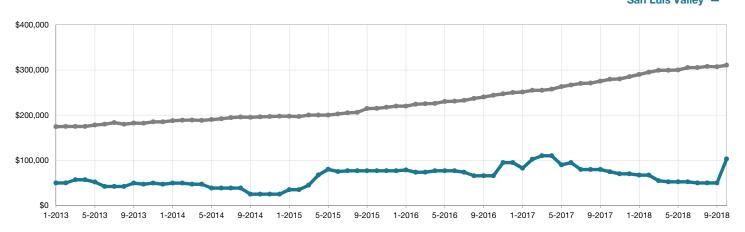

## Historical Median Sales Price Rolling 12-Month Calculation

Entire MLS -San Luis Valley -

Current as of November 5, 2018. All data from REcolorado Inc. Report © 2018 ShowingTime.

■2017 ■2018

17.0