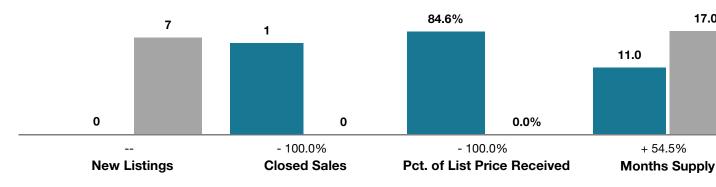

## **San Luis Valley**

|                                 | October  |      |                                      | Year to Date |              |                                      |
|---------------------------------|----------|------|--------------------------------------|--------------|--------------|--------------------------------------|
| Key Metrics                     | 2017     | 2018 | Percent Change<br>from Previous Year | Thru 10-2017 | Thru 10-2018 | Percent Change<br>from Previous Year |
| New Listings                    | 0        | 7    |                                      | 7            | 21           | + 200.0%                             |
| Closed Sales                    | 1        | 0    | - 100.0%                             | 5            | 2            | - 60.0%                              |
| Median Sales Price*             | \$33,000 | \$0  | - 100.0%                             | \$70,000     | \$103,000    | + 47.1%                              |
| Average Sales Price*            | \$33,000 | \$0  | - 100.0%                             | \$80,500     | \$103,000    | + 28.0%                              |
| Percent of List Price Received* | 84.6%    | 0.0% | - 100.0%                             | 92.4%        | 90.6%        | - 1.9%                               |
| Days on Market Until Sale       | 171      | 0    | - 100.0%                             | 81           | 143          | + 76.5%                              |
| Inventory of Homes for Sale     | 11       | 17   | + 54.5%                              |              |              |                                      |
| Months Supply of Inventory      | 11.0     | 17.0 | + 54.5%                              |              |              |                                      |

\* Does not account for seller concessions and/or down payment assistance. | Activity for one month can sometimes look extreme due to small sample size.