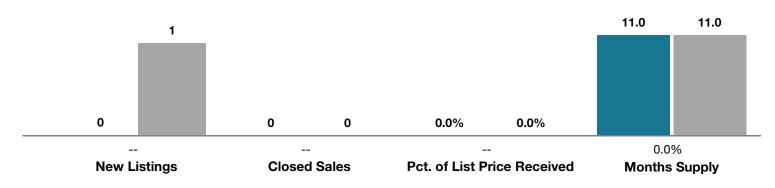

## **San Luis Valley**

|                                 | September |      |                                      | Year to Date |             |                                      |
|---------------------------------|-----------|------|--------------------------------------|--------------|-------------|--------------------------------------|
| Key Metrics                     | 2017      | 2018 | Percent Change<br>from Previous Year | Thru 9-2017  | Thru 9-2018 | Percent Change<br>from Previous Year |
| New Listings                    | 0         | 1    |                                      | 7            | 14          | + 100.0%                             |
| Closed Sales                    | 0         | 0    |                                      | 4            | 2           | - 50.0%                              |
| Median Sales Price*             | \$0       | \$0  |                                      | \$74,750     | \$103,000   | + 37.8%                              |
| Average Sales Price*            | \$0       | \$0  |                                      | \$92,375     | \$103,000   | + 11.5%                              |
| Percent of List Price Received* | 0.0%      | 0.0% |                                      | 94.4%        | 90.6%       | - 4.0%                               |
| Days on Market Until Sale       | 0         | 0    |                                      | 59           | 143         | + 142.4%                             |
| Inventory of Homes for Sale     | 11        | 11   | 0.0%                                 |              |             |                                      |
| Months Supply of Inventory      | 11.0      | 11.0 | 0.0%                                 |              |             |                                      |

\* Does not account for seller concessions and/or down payment assistance. | Activity for one month can sometimes look extreme due to small sample size.

## September