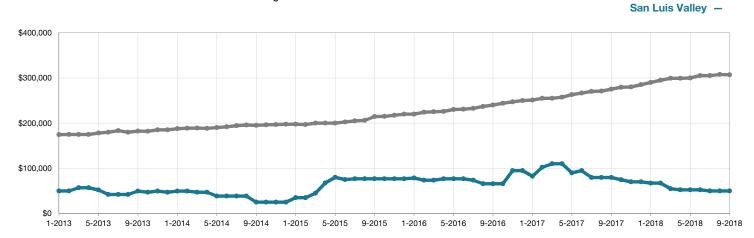

%        | 90.6%       | - 4.0%                               |
| Days on Market Until Sale       | 0         | 0    |                                      | 59           | 143         | + 142.4%                             |
| Inventory of Homes for Sale     | 11        | 11   | 0.0%                                 |              |             |                                      |
| Months Supply of Inventory      | 11.0      | 11.0 | 0.0%                                 |              |             |                                      |

\* Does not account for seller concessions and/or down payment assistance. | Activity for one month can sometimes look extreme due to small sample size.

## September





## Historical Median Sales Price Rolling 12-Month Calculation

Entire MLS –