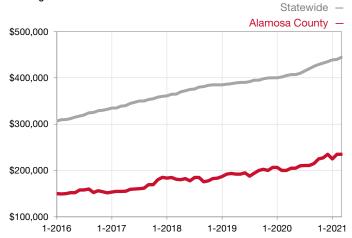

## **Alamosa County**

Contact the REALTORS® of Central Colorado or Pagosa Springs Area Association of REALTORS® for more detailed local statistics or to find a REALTOR® in the area.

| Single Family                   | March     |           |                                      | Year to Date |              |                                      |
|---------------------------------|-----------|-----------|--------------------------------------|--------------|--------------|--------------------------------------|
| Key Metrics                     | 2020      | 2021      | Percent Change<br>from Previous Year | Thru 03-2020 | Thru 03-2021 | Percent Change<br>from Previous Year |
| New Listings                    | 20        | 15        | - 25.0%                              | 37           | 28           | - 24.3%                              |
| Sold Listings                   | 10        | 7         | - 30.0%                              | 26           | 25           | - 3.8%                               |
| Median Sales Price*             | \$183,500 | \$155,000 | - 15.5%                              | \$186,950    | \$225,000    | + 20.4%                              |
| Average Sales Price*            | \$185,350 | \$162,143 | - 12.5%                              | \$211,744    | \$223,388    | + 5.5%                               |
| Percent of List Price Received* | 95.2%     | 95.8%     | + 0.6%                               | 96.6%        | 96.3%        | - 0.3%                               |
| Days on Market Until Sale       | 91        | 49        | - 46.2%                              | 105          | 114          | + 8.6%                               |
| Inventory of Homes for Sale     | 50        | 13        | - 74.0%                              |              |              |                                      |
| Months Supply of Inventory      | 4.9       | 1.1       | - 77.6%                              |              |              |                                      |