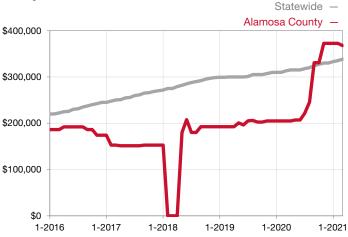

|  |
| Days on Market Until Sale       | 0     | 158       |                                      | 0            | 158          |                                      |  |
| Inventory of Homes for Sale     | 0     | 2         |                                      |              |              |                                      |  |
| Months Supply of Inventory      | 0.0   | 2.0       |                                      |              |              |                                      |  |

<sup>\*</sup> Does not account for seller concessions and/or down payment assistance. | Activity for one month can sometimes look extreme due to small sample size.



Rolling 12-Month Calculation



## Median Sales Price - Townhouse-Condo

Rolling 12-Month Calculation