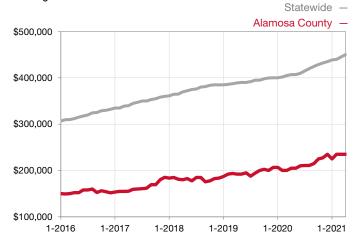

## **Alamosa County**

Contact the REALTORS® of Central Colorado or Pagosa Springs Area Association of REALTORS® for more detailed local statistics or to find a REALTOR® in the area.

| Single Family                   | April     |           |                                      | Year to Date |              |                                      |  |
|---------------------------------|-----------|-----------|--------------------------------------|--------------|--------------|--------------------------------------|--|
| Key Metrics                     | 2020      | 2021      | Percent Change<br>from Previous Year | Thru 04-2020 | Thru 04-2021 | Percent Change<br>from Previous Year |  |
| New Listings                    | 8         | 15        | + 87.5%                              | 45           | 47           | + 4.4%                               |  |
| Sold Listings                   | 8         | 17        | + 112.5%                             | 34           | 42           | + 23.5%                              |  |
| Median Sales Price*             | \$229,250 | \$240,000 | + 4.7%                               | \$202,000    | \$227,500    | + 12.6%                              |  |
| Average Sales Price*            | \$239,424 | \$223,794 | - 6.5%                               | \$218,257    | \$223,552    | + 2.4%                               |  |
| Percent of List Price Received* | 99.1%     | 99.6%     | + 0.5%                               | 97.2%        | 97.6%        | + 0.4%                               |  |
| Days on Market Until Sale       | 92        | 74        | - 19.6%                              | 102          | 98           | - 3.9%                               |  |
| Inventory of Homes for Sale     | 47        | 16        | - 66.0%                              |              |              |                                      |  |
| Months Supply of Inventory      | 4.4       | 1.3       | - 70.5%                              |              |              |                                      |  |