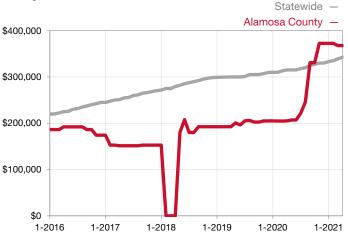

|  |
| Days on Market Until Sale       | 0     | 0    |                                      | 0            | 158          |                                      |  |
| Inventory of Homes for Sale     | 0     | 1    |                                      |              |              |                                      |  |
| Months Supply of Inventory      | 0.0   | 1.0  |                                      |              |              |                                      |  |

<sup>\*</sup> Does not account for seller concessions and/or down payment assistance. | Activity for one month can sometimes look extreme due to small sample size.



Rolling 12-Month Calculation



## Median Sales Price - Townhouse-Condo

Rolling 12-Month Calculation