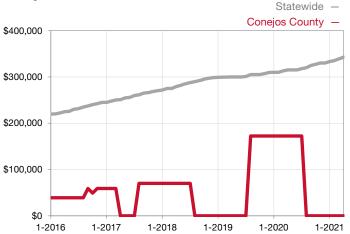

|  |
| Days on Market Until Sale       | 0     | 0    |                                      | 0            | 0            |                                      |  |
| Inventory of Homes for Sale     | 0     | 0    |                                      |              |              |                                      |  |
| Months Supply of Inventory      | 0.0   | 0.0  |                                      |              |              |                                      |  |

\* Does not account for seller concessions and/or down payment assistance. | Activity for one month can sometimes look extreme due to small sample size.

## Median Sales Price – Single Family Rolling 12-Month Calculation



## Median Sales Price – Townhouse-Condo Rolling 12-Month Calculation