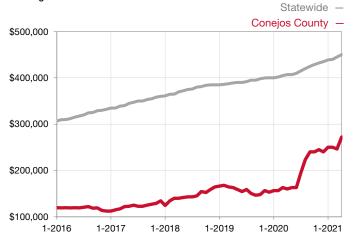

| 0.0%         | 0.0%         |                                      |  |
| Days on Market Until Sale       | 0     | 0    |                                      | 0            | 0            |                                      |  |
| Inventory of Homes for Sale     | 0     | 0    |                                      |              |              |                                      |  |
| Months Supply of Inventory      | 0.0   | 0.0  |                                      |              |              |                                      |  |

\* Does not account for seller concessions and/or down payment assistance. | Activity for one month can sometimes look extreme due to small sample size.

## Median Sales Price – Single Family Rolling 12-Month Calculation



## Median Sales Price – Townhouse-Condo Rolling 12-Month Calculation