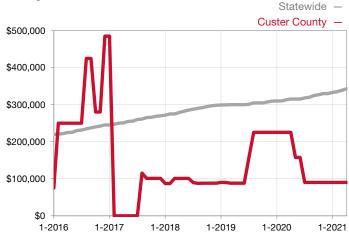

|  |
| Days on Market Until Sale       | 0     | 0    |                                      | 0            | 0            |                                      |  |
| Inventory of Homes for Sale     | 0     | 0    |                                      |              |              |                                      |  |
| Months Supply of Inventory      | 0.0   | 0.0  |                                      |              |              |                                      |  |

<sup>\*</sup> Does not account for seller concessions and/or down payment assistance. | Activity for one month can sometimes look extreme due to small sample size.



Rolling 12-Month Calculation



## Median Sales Price - Townhouse-Condo

Rolling 12-Month Calculation