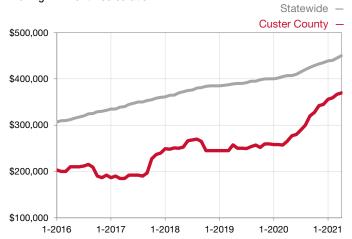

## **Custer County**

Contact the Royal Gorge Association of REALTORS® for more detailed local statistics or to find a REALTOR® in the area.

| Single Family                   | April     |           |                                   | Year to Date |              |                                      |  |
|---------------------------------|-----------|-----------|-----------------------------------|--------------|--------------|--------------------------------------|--|
| Key Metrics                     | 2020      | 2021      | Percent Change from Previous Year | Thru 04-2020 | Thru 04-2021 | Percent Change<br>from Previous Year |  |
| New Listings                    | 14        | 22        | + 57.1%                           | 78           | 77           | - 1.3%                               |  |
| Sold Listings                   | 15        | 21        | + 40.0%                           | 47           | 64           | + 36.2%                              |  |
| Median Sales Price*             | \$387,450 | \$385,000 | - 0.6%                            | \$277,500    | \$425,000    | + 53.2%                              |  |
| Average Sales Price*            | \$400,490 | \$428,033 | + 6.9%                            | \$318,149    | \$476,284    | + 49.7%                              |  |
| Percent of List Price Received* | 96.4%     | 99.6%     | + 3.3%                            | 95.3%        | 98.1%        | + 2.9%                               |  |
| Days on Market Until Sale       | 169       | 91        | - 46.2%                           | 180          | 97           | - 46.1%                              |  |
| Inventory of Homes for Sale     | 145       | 50        | - 65.5%                           |              |              |                                      |  |
| Months Supply of Inventory      | 9.7       | 2.3       | - 76.3%                           |              |              |                                      |  |

<sup>\*</sup> Does not account for seller concessions and/or down payment assistance. | Activity for one month can sometimes look extreme due to small sample size.

| Townhouse/Condo                 | April |      |                                      | Year to Date |              |                                      |  |
|---------------------------------|-------|------|--------------------------------------|--------------|--------------|--------------------------------------|--|
| Key Metrics                     | 2020  | 2021 | Percent Change<br>from Previous Year | Thru 04-2020 | Thru 04-2021 | Percent Change<br>from Previous Year |  |
| New Listings                    | 0     | 0    |                                      | 1            | 0            | - 100.0%                             |  |
| Sold Listings                   | 0     | 0    |                                      | 0            | 0            |                                      |  |
| Median Sales Price*             | \$0   | \$0  |                                      | \$0          | \$0          |                                      |  |
| Average Sales Price*            | \$0   | \$0  |                                      | \$0          | \$0          |                                      |  |
| Percent of List Price Received* | 0.0%  | 0.0% |                                      | 0.0%         | 0.0%         |                                      |  |
| Days on Market Until Sale       | 0     | 0    |                                      | 0            | 0            |                                      |  |
| Inventory of Homes for Sale     | 0     | 0    |                                      |              |              |                                      |  |
| Months Supply of Inventory      | 0.0   | 0.0  |                                      |              |              |                                      |  |