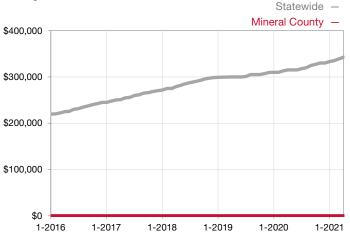

|  |
| Days on Market Until Sale       | 0     | 0    |                                      | 0            | 0            |                                      |  |
| Inventory of Homes for Sale     | 1     | 0    | - 100.0%                             |              |              |                                      |  |
| Months Supply of Inventory      | 0.0   | 0.0  |                                      |              |              |                                      |  |

<sup>\*</sup> Does not account for seller concessions and/or down payment assistance. | Activity for one month can sometimes look extreme due to small sample size.



Rolling 12-Month Calculation



## Median Sales Price - Townhouse-Condo

Rolling 12-Month Calculation