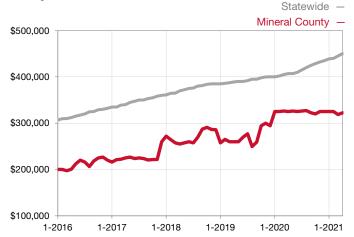

## **Mineral County**

Contact the REALTORS® of Central Colorado or Pagosa Springs Area Association of REALTORS® for more detailed local statistics or to find a REALTOR® in the area.

| Single Family                   | April     |           |                                      | Year to Date |              |                                      |  |
|---------------------------------|-----------|-----------|--------------------------------------|--------------|--------------|--------------------------------------|--|
| Key Metrics                     | 2020      | 2021      | Percent Change<br>from Previous Year | Thru 04-2020 | Thru 04-2021 | Percent Change<br>from Previous Year |  |
| New Listings                    | 5         | 3         | - 40.0%                              | 11           | 11           | 0.0%                                 |  |
| Sold Listings                   | 1         | 5         | + 400.0%                             | 5            | 14           | + 180.0%                             |  |
| Median Sales Price*             | \$160,000 | \$470,400 | + 194.0%                             | \$325,000    | \$365,000    | + 12.3%                              |  |
| Average Sales Price*            | \$160,000 | \$465,160 | + 190.7%                             | \$322,200    | \$473,200    | + 46.9%                              |  |
| Percent of List Price Received* | 89.4%     | 96.5%     | + 7.9%                               | 91.4%        | 97.9%        | + 7.1%                               |  |
| Days on Market Until Sale       | 431       | 234       | - 45.7%                              | 290          | 222          | - 23.4%                              |  |
| Inventory of Homes for Sale     | 41        | 8         | - 80.5%                              |              |              |                                      |  |
| Months Supply of Inventory      | 12.7      | 1.7       | - 86.6%                              |              |              |                                      |  |