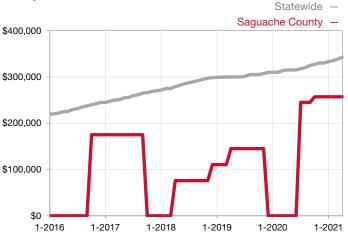

|  |
| Days on Market Until Sale       | 0     | 0    |                                      | 0            | 0            |                                      |  |
| Inventory of Homes for Sale     | 1     | 0    | - 100.0%                             |              |              |                                      |  |
| Months Supply of Inventory      | 0.0   | 0.0  |                                      |              |              |                                      |  |

\* Does not account for seller concessions and/or down payment assistance. | Activity for one month can sometimes look extreme due to small sample size.

## Median Sales Price – Single Family Rolling 12-Month Calculation



## Median Sales Price – Townhouse-Condo Rolling 12-Month Calculation