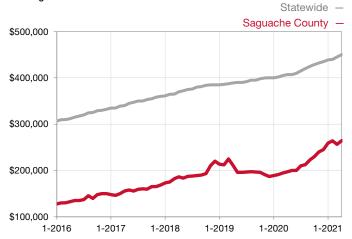

| 0.0%         | 0.0%         |                                      |  |
| Days on Market Until Sale       | 0     | 0    |                                      | 0            | 0            |                                      |  |
| Inventory of Homes for Sale     | 1     | 0    | - 100.0%                             |              |              |                                      |  |
| Months Supply of Inventory      | 0.0   | 0.0  |                                      |              |              |                                      |  |

\* Does not account for seller concessions and/or down payment assistance. | Activity for one month can sometimes look extreme due to small sample size.

## Median Sales Price – Single Family Rolling 12-Month Calculation



## Median Sales Price – Townhouse-Condo Rolling 12-Month Calculation