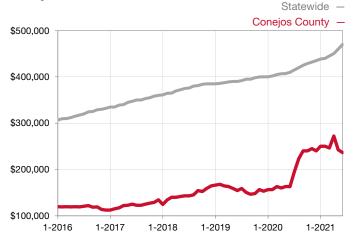

## **Conejos County**

Contact the REALTORS® of Central Colorado or Pagosa Springs Area Association of REALTORS® for more detailed local statistics or to find a REALTOR® in the area.

| Single Family                   | June      |           |                                      | Year to Date |              |                                      |  |
|---------------------------------|-----------|-----------|--------------------------------------|--------------|--------------|--------------------------------------|--|
| Key Metrics                     | 2020      | 2021      | Percent Change<br>from Previous Year | Thru 06-2020 | Thru 06-2021 | Percent Change<br>from Previous Year |  |
| New Listings                    | 8         | 8         | 0.0%                                 | 26           | 31           | + 19.2%                              |  |
| Sold Listings                   | 2         | 3         | + 50.0%                              | 8            | 13           | + 62.5%                              |  |
| Median Sales Price*             | \$347,450 | \$230,000 | - 33.8%                              | \$192,450    | \$230,000    | + 19.5%                              |  |
| Average Sales Price*            | \$347,450 | \$216,667 | - 37.6%                              | \$381,875    | \$304,706    | - 20.2%                              |  |
| Percent of List Price Received* | 86.2%     | 98.7%     | + 14.5%                              | 92.9%        | 92.6%        | - 0.3%                               |  |
| Days on Market Until Sale       | 208       | 44        | - 78.8%                              | 156          | 190          | + 21.8%                              |  |
| Inventory of Homes for Sale     | 33        | 18        | - 45.5%                              |              |              |                                      |  |
| Months Supply of Inventory      | 12.2      | 5.7       | - 53.3%                              |              |              |                                      |  |