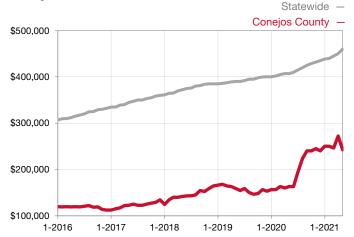

## **Conejos County**

Contact the REALTORS® of Central Colorado or Pagosa Springs Area Association of REALTORS® for more detailed local statistics or to find a REALTOR® in the area.

| Single Family                   | May       |          |                                      | Year to Date |              |                                      |  |
|---------------------------------|-----------|----------|--------------------------------------|--------------|--------------|--------------------------------------|--|
| Key Metrics                     | 2020      | 2021     | Percent Change<br>from Previous Year | Thru 05-2020 | Thru 05-2021 | Percent Change<br>from Previous Year |  |
| New Listings                    | 9         | 7        | - 22.2%                              | 18           | 23           | + 27.8%                              |  |
| Sold Listings                   | 2         | 1        | - 50.0%                              | 6            | 10           | + 66.7%                              |  |
| Median Sales Price*             | \$875,000 | \$25,000 | - 97.1%                              | \$188,000    | \$203,841    | + 8.4%                               |  |
| Average Sales Price*            | \$875,000 | \$25,000 | - 97.1%                              | \$393,350    | \$331,118    | - 15.8%                              |  |
| Percent of List Price Received* | 92.9%     | 54.9%    | - 40.9%                              | 95.2%        | 90.8%        | - 4.6%                               |  |
| Days on Market Until Sale       | 276       | 641      | + 132.2%                             | 138          | 234          | + 69.6%                              |  |
| Inventory of Homes for Sale     | 29        | 16       | - 44.8%                              |              |              |                                      |  |
| Months Supply of Inventory      | 10.7      | 5.2      | - 51.4%                              |              |              |                                      |  |