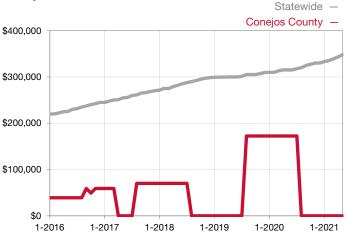

0.0%         |                                   |  |
| Days on Market Until Sale       | 0    | 0    |                                      | 0            | 0            |                                   |  |
| Inventory of Homes for Sale     | 0    | 0    |                                      |              |              |                                   |  |
| Months Supply of Inventory      | 0.0  | 0.0  |                                      |              |              |                                   |  |

<sup>\*</sup> Does not account for seller concessions and/or down payment assistance. | Activity for one month can sometimes look extreme due to small sample size.



Rolling 12-Month Calculation



## Median Sales Price - Townhouse-Condo

Rolling 12-Month Calculation