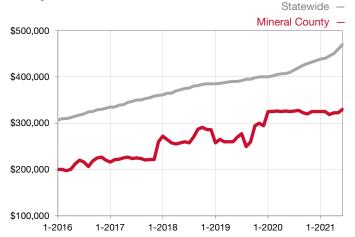

## **Mineral County**

Contact the REALTORS® of Central Colorado or Pagosa Springs Area Association of REALTORS® for more detailed local statistics or to find a REALTOR® in the area.

| Single Family                   | June      |           |                                      | Year to Date |              |                                      |  |
|---------------------------------|-----------|-----------|--------------------------------------|--------------|--------------|--------------------------------------|--|
| Key Metrics                     | 2020      | 2021      | Percent Change<br>from Previous Year | Thru 06-2020 | Thru 06-2021 | Percent Change<br>from Previous Year |  |
| New Listings                    | 7         | 8         | + 14.3%                              | 21           | 24           | + 14.3%                              |  |
| Sold Listings                   | 2         | 2         | 0.0%                                 | 8            | 17           | + 112.5%                             |  |
| Median Sales Price*             | \$358,250 | \$407,500 | + 13.7%                              | \$350,500    | \$365,000    | + 4.1%                               |  |
| Average Sales Price*            | \$358,250 | \$407,500 | + 13.7%                              | \$344,063    | \$462,635    | + 34.5%                              |  |
| Percent of List Price Received* | 96.0%     | 96.6%     | + 0.6%                               | 92.4%        | 97.6%        | + 5.6%                               |  |
| Days on Market Until Sale       | 166       | 55        | - 66.9%                              | 238          | 195          | - 18.1%                              |  |
| Inventory of Homes for Sale     | 37        | 12        | - 67.6%                              |              |              |                                      |  |
| Months Supply of Inventory      | 11.5      | 2.5       | - 78.3%                              |              |              |                                      |  |