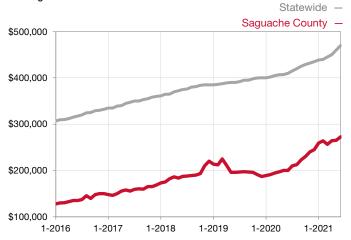

| 0.0%         | 0.0%         |                                      |  |
| Days on Market Until Sale       | 0    | 0    |                                      | 0            | 0            |                                      |  |
| Inventory of Homes for Sale     | 0    | 1    |                                      |              |              |                                      |  |
| Months Supply of Inventory      | 0.0  | 1.0  |                                      |              |              |                                      |  |

\* Does not account for seller concessions and/or down payment assistance. | Activity for one month can sometimes look extreme due to small sample size.

## Median Sales Price – Single Family Rolling 12-Month Calculation



## Median Sales Price – Townhouse-Condo Rolling 12-Month Calculation