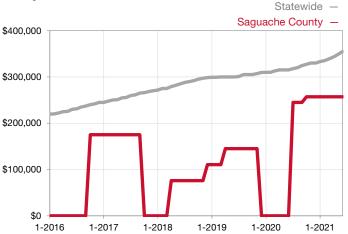

|  |
| Days on Market Until Sale       | 0    | 0    |                                      | 0            | 0            |                                      |  |
| Inventory of Homes for Sale     | 0    | 1    |                                      |              |              |                                      |  |
| Months Supply of Inventory      | 0.0  | 1.0  |                                      |              |              |                                      |  |

\* Does not account for seller concessions and/or down payment assistance. | Activity for one month can sometimes look extreme due to small sample size.

## Median Sales Price – Single Family Rolling 12-Month Calculation



## Median Sales Price – Townhouse-Condo Rolling 12-Month Calculation