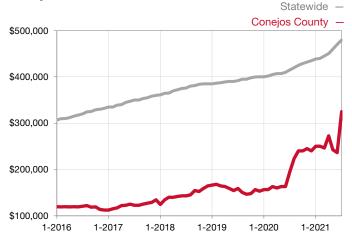

## **Conejos County**

Contact the REALTORS® of Central Colorado or Pagosa Springs Area Association of REALTORS® for more detailed local statistics or to find a REALTOR® in the area.

| Single Family                   | July      |           |                                      | Year to Date |              |                                      |  |
|---------------------------------|-----------|-----------|--------------------------------------|--------------|--------------|--------------------------------------|--|
| Key Metrics                     | 2020      | 2021      | Percent Change<br>from Previous Year | Thru 07-2020 | Thru 07-2021 | Percent Change<br>from Previous Year |  |
| New Listings                    | 7         | 4         | - 42.9%                              | 33           | 36           | + 9.1%                               |  |
| Sold Listings                   | 3         | 10        | + 233.3%                             | 11           | 23           | + 109.1%                             |  |
| Median Sales Price*             | \$295,000 | \$410,000 | + 39.0%                              | \$240,000    | \$380,000    | + 58.3%                              |  |
| Average Sales Price*            | \$245,000 | \$538,190 | + 119.7%                             | \$344,545    | \$406,221    | + 17.9%                              |  |
| Percent of List Price Received* | 89.8%     | 97.0%     | + 8.0%                               | 92.1%        | 94.5%        | + 2.6%                               |  |
| Days on Market Until Sale       | 177       | 65        | - 63.3%                              | 161          | 136          | - 15.5%                              |  |
| Inventory of Homes for Sale     | 33        | 18        | - 45.5%                              |              |              |                                      |  |
| Months Supply of Inventory      | 12.2      | 4.8       | - 60.7%                              |              |              |                                      |  |