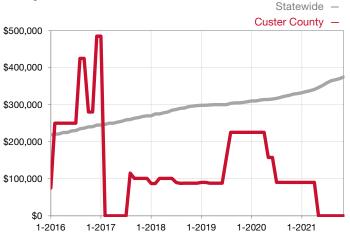

|  |
| Days on Market Until Sale       | 0        | 0    |                                      | 1            | 0            | - 100.0%                             |  |
| Inventory of Homes for Sale     | 0        | 0    |                                      |              |              |                                      |  |
| Months Supply of Inventory      | 0.0      | 0.0  |                                      |              |              |                                      |  |

\* Does not account for seller concessions and/or down payment assistance. | Activity for one month can sometimes look extreme due to small sample size.

## Median Sales Price – Single Family Rolling 12-Month Calculation



## Median Sales Price – Townhouse-Condo Rolling 12-Month Calculation