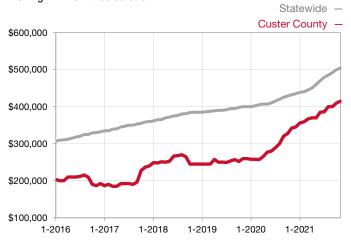

| 97.3%        | 0.0%         | - 100.0%                             |  |
| Days on Market Until Sale       | 0        | 0    |                                      | 1            | 0            | - 100.0%                             |  |
| Inventory of Homes for Sale     | 0        | 0    |                                      |              |              |                                      |  |
| Months Supply of Inventory      | 0.0      | 0.0  |                                      |              |              |                                      |  |

\* Does not account for seller concessions and/or down payment assistance. | Activity for one month can sometimes look extreme due to small sample size.

## Median Sales Price – Single Family Rolling 12-Month Calculation



## Median Sales Price – Townhouse-Condo Rolling 12-Month Calculation