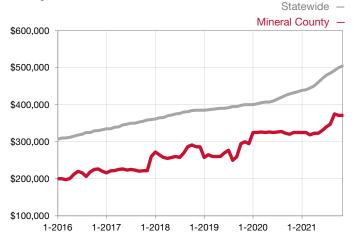

## **Mineral County**

Contact the REALTORS® of Central Colorado or Pagosa Springs Area Association of REALTORS® for more detailed local statistics or to find a REALTOR® in the area.

| Single Family                   | November  |           |                                      | Year to Date |              |                                      |  |
|---------------------------------|-----------|-----------|--------------------------------------|--------------|--------------|--------------------------------------|--|
| Key Metrics                     | 2020      | 2021      | Percent Change<br>from Previous Year | Thru 11-2020 | Thru 11-2021 | Percent Change<br>from Previous Year |  |
| New Listings                    | 3         | 2         | - 33.3%                              | 49           | 56           | + 14.3%                              |  |
| Sold Listings                   | 9         | 7         | - 22.2%                              | 36           | 52           | + 44.4%                              |  |
| Median Sales Price*             | \$375,000 | \$515,000 | + 37.3%                              | \$325,000    | \$400,000    | + 23.1%                              |  |
| Average Sales Price*            | \$465,278 | \$539,714 | + 16.0%                              | \$390,958    | \$564,226    | + 44.3%                              |  |
| Percent of List Price Received* | 94.2%     | 94.9%     | + 0.7%                               | 92.6%        | 98.0%        | + 5.8%                               |  |
| Days on Market Until Sale       | 210       | 56        | - 73.3%                              | 181          | 105          | - 42.0%                              |  |
| Inventory of Homes for Sale     | 16        | 9         | - 43.8%                              |              |              |                                      |  |
| Months Supply of Inventory      | 4.0       | 1.7       | - 57.5%                              |              |              |                                      |  |

<sup>\*</sup> Does not account for seller concessions and/or down payment assistance. | Activity for one month can sometimes look extreme due to small sample size.

| Townhouse/Condo                 | November |      |                                      | Year to Date |              |                                      |  |
|---------------------------------|----------|------|--------------------------------------|--------------|--------------|--------------------------------------|--|
| Key Metrics                     | 2020     | 2021 | Percent Change<br>from Previous Year | Thru 11-2020 | Thru 11-2021 | Percent Change<br>from Previous Year |  |
| New Listings                    | 0        | 0    |                                      | 1            | 0            | - 100.0%                             |  |
| Sold Listings                   | 0        | 0    |                                      | 0            | 0            |                                      |  |
| Median Sales Price*             | \$0      | \$0  |                                      | \$0          | \$0          |                                      |  |
| Average Sales Price*            | \$0      | \$0  |                                      | \$0          | \$0          |                                      |  |
| Percent of List Price Received* | 0.0%     | 0.0% |                                      | 0.0%         | 0.0%         |                                      |  |
| Days on Market Until Sale       | 0        | 0    |                                      | 0            | 0            |                                      |  |
| Inventory of Homes for Sale     | 0        | 0    |                                      |              |              |                                      |  |
| Months Supply of Inventory      | 0.0      | 0.0  |                                      |              |              |                                      |  |