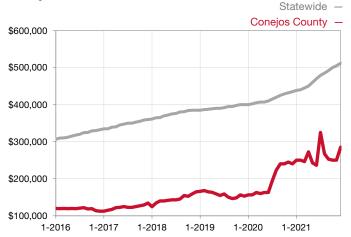

## **Conejos County**

Contact the REALTORS® of Central Colorado or Pagosa Springs Area Association of REALTORS® for more detailed local statistics or to find a REALTOR® in the area.

| Single Family                   | December  |           |                                      | Year to Date |              |                                      |  |
|---------------------------------|-----------|-----------|--------------------------------------|--------------|--------------|--------------------------------------|--|
| Key Metrics                     | 2020      | 2021      | Percent Change<br>from Previous Year | Thru 12-2020 | Thru 12-2021 | Percent Change<br>from Previous Year |  |
| New Listings                    | 1         | 1         | 0.0%                                 | 48           | 55           | + 14.6%                              |  |
| Sold Listings                   | 4         | 6         | + 50.0%                              | 33           | 41           | + 24.2%                              |  |
| Median Sales Price*             | \$225,000 | \$317,500 | + 41.1%                              | \$240,000    | \$285,000    | + 18.8%                              |  |
| Average Sales Price*            | \$303,000 | \$740,833 | + 144.5%                             | \$328,848    | \$426,122    | + 29.6%                              |  |
| Percent of List Price Received* | 91.5%     | 95.5%     | + 4.4%                               | 94.0%        | 95.1%        | + 1.2%                               |  |
| Days on Market Until Sale       | 97        | 139       | + 43.3%                              | 147          | 114          | - 22.4%                              |  |
| Inventory of Homes for Sale     | 12        | 10        | - 16.7%                              |              |              |                                      |  |
| Months Supply of Inventory      | 3.6       | 2.7       | - 25.0%                              |              |              |                                      |  |

<sup>\*</sup> Does not account for seller concessions and/or down payment assistance. | Activity for one month can sometimes look extreme due to small sample size.

| Townhouse/Condo                 | December |      |                                      | Year to Date |              |                                      |  |
|---------------------------------|----------|------|--------------------------------------|--------------|--------------|--------------------------------------|--|
| Key Metrics                     | 2020     | 2021 | Percent Change<br>from Previous Year | Thru 12-2020 | Thru 12-2021 | Percent Change<br>from Previous Year |  |
| New Listings                    | 0        | 0    |                                      | 0            | 0            |                                      |  |
| Sold Listings                   | 0        | 0    |                                      | 0            | 0            |                                      |  |
| Median Sales Price*             | \$0      | \$0  |                                      | \$0          | \$0          |                                      |  |
| Average Sales Price*            | \$0      | \$0  |                                      | \$0          | \$0          |                                      |  |
| Percent of List Price Received* | 0.0%     | 0.0% |                                      | 0.0%         | 0.0%         |                                      |  |
| Days on Market Until Sale       | 0        | 0    |                                      | 0            | 0            |                                      |  |
| Inventory of Homes for Sale     | 0        | 0    |                                      |              |              |                                      |  |
| Months Supply of Inventory      | 0.0      | 0.0  |                                      |              |              |                                      |  |