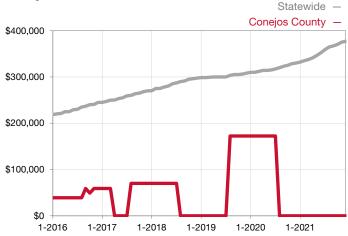

<sup>\*</sup> Does not account for seller concessions and/or down payment assistance. | Activity for one month can sometimes look extreme due to small sample size.

Rolling 12-Month Calculation

## Median Sales Price - Townhouse-Condo

Rolling 12-Month Calculation