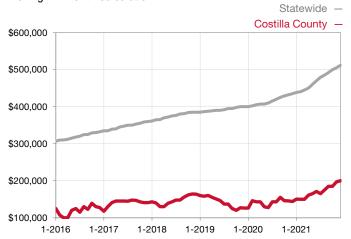

| 95.0%        | 0.0%         | - 100.0%                             |  |
| Days on Market Until Sale       | 0        | 0    |                                      | 488          | 0            | - 100.0%                             |  |
| Inventory of Homes for Sale     | 0        | 0    |                                      |              |              |                                      |  |
| Months Supply of Inventory      | 0.0      | 0.0  |                                      |              |              |                                      |  |

<sup>\*</sup> Does not account for seller concessions and/or down payment assistance. | Activity for one month can sometimes look extreme due to small sample size.



Rolling 12-Month Calculation



## Median Sales Price – Townhouse-Condo

Rolling 12-Month Calculation