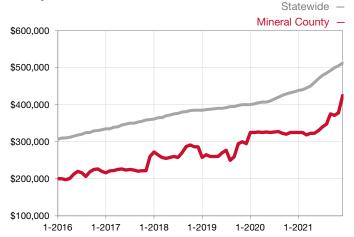

## **Mineral County**

Contact the REALTORS® of Central Colorado or Pagosa Springs Area Association of REALTORS® for more detailed local statistics or to find a REALTOR® in the area.

| Single Family                   | December  |           |                                      | Year to Date |              |                                      |
|---------------------------------|-----------|-----------|--------------------------------------|--------------|--------------|--------------------------------------|
| Key Metrics                     | 2020      | 2021      | Percent Change<br>from Previous Year | Thru 12-2020 | Thru 12-2021 | Percent Change<br>from Previous Year |
| New Listings                    | 1         | 0         | - 100.0%                             | 50           | 56           | + 12.0%                              |
| Sold Listings                   | 7         | 2         | - 71.4%                              | 43           | 55           | + 27.9%                              |
| Median Sales Price*             | \$262,500 | \$585,500 | + 123.0%                             | \$325,000    | \$425,000    | + 30.8%                              |
| Average Sales Price*            | \$300,500 | \$585,500 | + 94.8%                              | \$376,233    | \$562,905    | + 49.6%                              |
| Percent of List Price Received* | 87.7%     | 98.1%     | + 11.9%                              | 91.8%        | 98.0%        | + 6.8%                               |
| Days on Market Until Sale       | 119       | 78        | - 34.5%                              | 171          | 104          | - 39.2%                              |
| Inventory of Homes for Sale     | 16        | 8         | - 50.0%                              |              |              |                                      |
| Months Supply of Inventory      | 3.7       | 1.6       | - 56.8%                              |              |              |                                      |