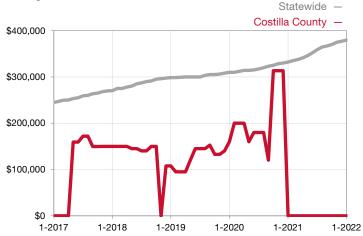

|  |
| Days on Market Until Sale       | 0       | 0    |                                      | 0            | 0            |                                      |  |
| Inventory of Homes for Sale     | 0       | 0    |                                      |              |              |                                      |  |
| Months Supply of Inventory      | 0.0     | 0.0  |                                      |              |              |                                      |  |

<sup>\*</sup> Does not account for seller concessions and/or down payment assistance. | Activity for one month can sometimes look extreme due to small sample size.



Rolling 12-Month Calculation



## Median Sales Price – Townhouse-Condo

Rolling 12-Month Calculation