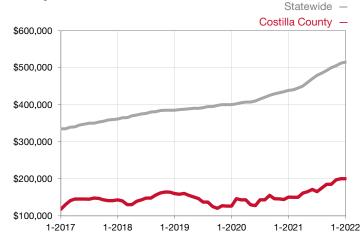

## **Costilla County**

Contact the REALTORS® of Central Colorado or the Pagosa Springs Area Association of REALTORS® for more detailed local statistics or to find a REALTOR® in the area.

| Single Family                   | January   |           |                                      | Year to Date |              |                                      |  |
|---------------------------------|-----------|-----------|--------------------------------------|--------------|--------------|--------------------------------------|--|
| Key Metrics                     | 2021      | 2022      | Percent Change<br>from Previous Year | Thru 01-2021 | Thru 01-2022 | Percent Change<br>from Previous Year |  |
| New Listings                    | 10        | 1         | - 90.0%                              | 10           | 1            | - 90.0%                              |  |
| Sold Listings                   | 5         | 2         | - 60.0%                              | 5            | 2            | - 60.0%                              |  |
| Median Sales Price*             | \$265,000 | \$262,390 | - 1.0%                               | \$265,000    | \$262,390    | - 1.0%                               |  |
| Average Sales Price*            | \$241,780 | \$262,390 | + 8.5%                               | \$241,780    | \$262,390    | + 8.5%                               |  |
| Percent of List Price Received* | 97.1%     | 95.3%     | - 1.9%                               | 97.1%        | 95.3%        | - 1.9%                               |  |
| Days on Market Until Sale       | 160       | 99        | - 38.1%                              | 160          | 99           | - 38.1%                              |  |
| Inventory of Homes for Sale     | 33        | 17        | - 48.5%                              |              |              |                                      |  |
| Months Supply of Inventory      | 5.1       | 3.2       | - 37.3%                              |              |              |                                      |  |