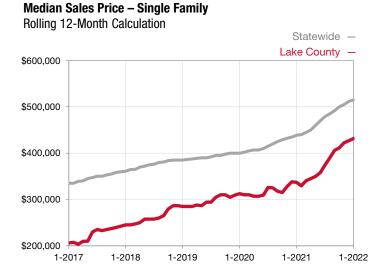

## **Lake County**

Contact the Summit Association of REALTORS® for more detailed local statistics or to find a REALTOR® in the area.

| Single Family                   | January   |           |                                      | Year to Date |              |                                      |  |
|---------------------------------|-----------|-----------|--------------------------------------|--------------|--------------|--------------------------------------|--|
| Key Metrics                     | 2021      | 2022      | Percent Change<br>from Previous Year | Thru 01-2021 | Thru 01-2022 | Percent Change<br>from Previous Year |  |
| New Listings                    | 18        | 5         | - 72.2%                              | 18           | 5            | - 72.2%                              |  |
| Sold Listings                   | 7         | 11        | + 57.1%                              | 7            | 11           | + 57.1%                              |  |
| Median Sales Price*             | \$370,000 | \$433,000 | + 17.0%                              | \$370,000    | \$433,000    | + 17.0%                              |  |
| Average Sales Price*            | \$354,929 | \$515,627 | + 45.3%                              | \$354,929    | \$515,627    | + 45.3%                              |  |
| Percent of List Price Received* | 102.1%    | 97.5%     | - 4.5%                               | 102.1%       | 97.5%        | - 4.5%                               |  |
| Days on Market Until Sale       | 8         | 26        | + 225.0%                             | 8            | 26           | + 225.0%                             |  |
| Inventory of Homes for Sale     | 20        | 9         | - 55.0%                              |              |              |                                      |  |
| Months Supply of Inventory      | 1.6       | 0.6       | - 62.5%                              |              |              |                                      |  |