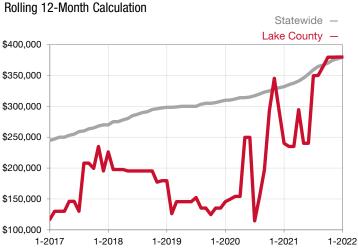

## **Lake County**

Contact the Summit Association of REALTORS® for more detailed local statistics or to find a REALTOR® in the area.

| Single Family                   | January   |           |                                      | Year to Date |              |                                      |  |
|---------------------------------|-----------|-----------|--------------------------------------|--------------|--------------|--------------------------------------|--|
| Key Metrics                     | 2021      | 2022      | Percent Change<br>from Previous Year | Thru 01-2021 | Thru 01-2022 | Percent Change<br>from Previous Year |  |
| New Listings                    | 18        | 5         | - 72.2%                              | 18           | 5            | - 72.2%                              |  |
| Sold Listings                   | 7         | 11        | + 57.1%                              | 7            | 11           | + 57.1%                              |  |
| Median Sales Price*             | \$370,000 | \$433,000 | + 17.0%                              | \$370,000    | \$433,000    | + 17.0%                              |  |
| Average Sales Price*            | \$354,929 | \$515,627 | + 45.3%                              | \$354,929    | \$515,627    | + 45.3%                              |  |
| Percent of List Price Received* | 102.1%    | 97.5%     | - 4.5%                               | 102.1%       | 97.5%        | - 4.5%                               |  |
| Days on Market Until Sale       | 8         | 26        | + 225.0%                             | 8            | 26           | + 225.0%                             |  |
| Inventory of Homes for Sale     | 20        | 9         | - 55.0%                              |              |              |                                      |  |
| Months Supply of Inventory      | 1.6       | 0.6       | - 62.5%                              |              |              |                                      |  |