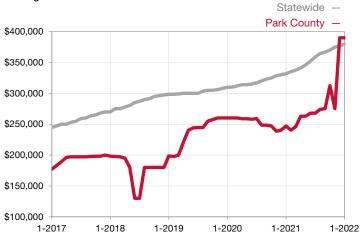

|  |
| Days on Market Until Sale       | 0       | 0    |                                      | 0            | 0            |                                      |  |
| Inventory of Homes for Sale     | 1       | 0    | - 100.0%                             |              |              |                                      |  |
| Months Supply of Inventory      | 0.7     | 0.0  | - 100.0%                             |              |              |                                      |  |

\* Does not account for seller concessions and/or down payment assistance. | Activity for one month can sometimes look extreme due to small sample size.

## Median Sales Price – Single Family Rolling 12-Month Calculation



## Median Sales Price – Townhouse-Condo Rolling 12-Month Calculation