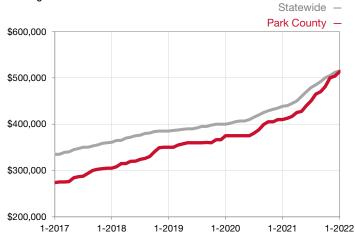

| 0.0%         | 0.0%         |                                      |  |
| Days on Market Until Sale       | 0       | 0    |                                      | 0            | 0            |                                      |  |
| Inventory of Homes for Sale     | 1       | 0    | - 100.0%                             |              |              |                                      |  |
| Months Supply of Inventory      | 0.7     | 0.0  | - 100.0%                             |              |              |                                      |  |

\* Does not account for seller concessions and/or down payment assistance. | Activity for one month can sometimes look extreme due to small sample size.

## Median Sales Price – Single Family Rolling 12-Month Calculation



## Median Sales Price – Townhouse-Condo Rolling 12-Month Calculation