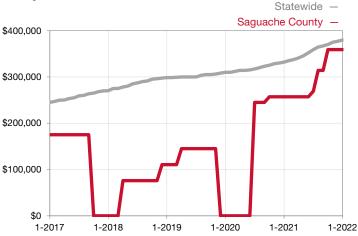

## Median Sales Price - Townhouse-Condo

Rolling 12-Month Calculation

<sup>\*</sup> Does not account for seller concessions and/or down payment assistance. | Activity for one month can sometimes look extreme due to small sample size.

| Townhouse/Condo                 | January |      |                                      | Year to Date |              |                                      |  |
|---------------------------------|---------|------|--------------------------------------|--------------|--------------|--------------------------------------|--|
| Key Metrics                     | 2021    | 2022 | Percent Change<br>from Previous Year | Thru 01-2021 | Thru 01-2022 | Percent Change<br>from Previous Year |  |
| New Listings                    | 0       | 0    |                                      | 0            | 0            |                                      |  |
| Sold Listings                   | 0       | 0    |                                      | 0            | 0            |                                      |  |
| Median Sales Price*             | \$0     | \$0  |                                      | \$0          | \$0          |                                      |  |
| Average Sales Price*            | \$0     | \$0  |                                      | \$0          | \$0          |                                      |  |
| Percent of List Price Received* | 0.0%    | 0.0% |                                      | 0.0%         | 0.0%         |                                      |  |
| Days on Market Until Sale       | 0       | 0    |                                      | 0            | 0            |                                      |  |
| Inventory of Homes for Sale     | 0       | 0    |                                      |              |              |                                      |  |
| Months Supply of Inventory      | 0.0     | 0.0  |                                      |              |              |                                      |  |

<sup>\*</sup> Does not account for seller concessions and/or down payment assistance. | Activity for one month can sometimes look extreme due to small sample size.

Rolling 12-Month Calculation