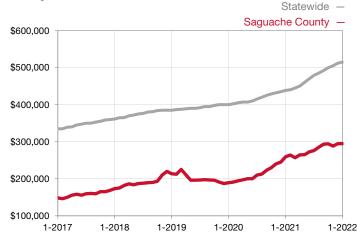

| Single Family                   | January   |           |                                   | Year to Date |              |                                      |  |
|---------------------------------|-----------|-----------|-----------------------------------|--------------|--------------|--------------------------------------|--|
| Key Metrics                     | 2021      | 2022      | Percent Change from Previous Year | Thru 01-2021 | Thru 01-2022 | Percent Change<br>from Previous Year |  |
| New Listings                    | 9         | 9         | 0.0%                              | 9            | 9            | 0.0%                                 |  |
| Sold Listings                   | 6         | 4         | - 33.3%                           | 6            | 4            | - 33.3%                              |  |
| Median Sales Price*             | \$284,300 | \$264,500 | - 7.0%                            | \$284,300    | \$264,500    | - 7.0%                               |  |
| Average Sales Price*            | \$274,433 | \$236,000 | - 14.0%                           | \$274,433    | \$236,000    | - 14.0%                              |  |
| Percent of List Price Received* | 99.5%     | 95.3%     | - 4.2%                            | 99.5%        | 95.3%        | - 4.2%                               |  |
| Days on Market Until Sale       | 68        | 58        | - 14.7%                           | 68           | 58           | - 14.7%                              |  |
| Inventory of Homes for Sale     | 55        | 34        | - 38.2%                           |              |              |                                      |  |
| Months Supply of Inventory      | 5.6       | 2.8       | - 50.0%                           |              |              |                                      |  |