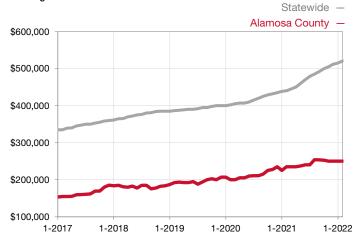

## **Alamosa County**

Contact the REALTORS® of Central Colorado or Pagosa Springs Area Association of REALTORS® for more detailed local statistics or to find a REALTOR® in the area.

| Single Family                   | February  |           |                                      | Year to Date |              |                                      |
|---------------------------------|-----------|-----------|--------------------------------------|--------------|--------------|--------------------------------------|
| Key Metrics                     | 2021      | 2022      | Percent Change<br>from Previous Year | Thru 02-2021 | Thru 02-2022 | Percent Change<br>from Previous Year |
| New Listings                    | 10        | 13        | + 30.0%                              | 16           | 20           | + 25.0%                              |
| Sold Listings                   | 9         | 6         | - 33.3%                              | 18           | 18           | 0.0%                                 |
| Median Sales Price*             | \$285,000 | \$214,000 | - 24.9%                              | \$243,000    | \$192,250    | - 20.9%                              |
| Average Sales Price*            | \$276,989 | \$225,167 | - 18.7%                              | \$247,206    | \$213,014    | - 13.8%                              |
| Percent of List Price Received* | 100.1%    | 101.3%    | + 1.2%                               | 96.5%        | 100.5%       | + 4.1%                               |
| Days on Market Until Sale       | 131       | 82        | - 37.4%                              | 139          | 57           | - 59.0%                              |
| Inventory of Homes for Sale     | 20        | 19        | - 5.0%                               |              |              |                                      |
| Months Supply of Inventory      | 1.7       | 1.6       | - 5.9%                               |              |              |                                      |