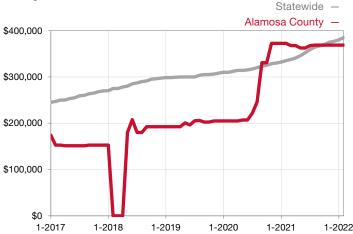

## Median Sales Price - Townhouse-Condo

Rolling 12-Month Calculation

<sup>\*</sup> Does not account for seller concessions and/or down payment assistance. | Activity for one month can sometimes look extreme due to small sample size.

Rolling 12-Month Calculation