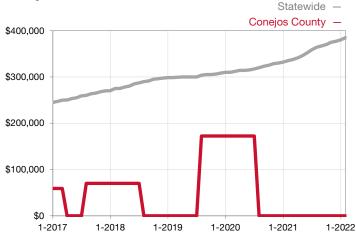

<sup>\*</sup> Does not account for seller concessions and/or down payment assistance. | Activity for one month can sometimes look extreme due to small sample size.

Rolling 12-Month Calculation

## Median Sales Price - Townhouse-Condo

Rolling 12-Month Calculation