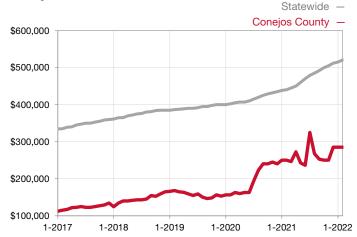

## **Conejos County**

Contact the REALTORS® of Central Colorado or Pagosa Springs Area Association of REALTORS® for more detailed local statistics or to find a REALTOR® in the area.

| Single Family                   | February  |           |                                      | Year to Date |              |                                      |  |
|---------------------------------|-----------|-----------|--------------------------------------|--------------|--------------|--------------------------------------|--|
| Key Metrics                     | 2021      | 2022      | Percent Change<br>from Previous Year | Thru 02-2021 | Thru 02-2022 | Percent Change<br>from Previous Year |  |
| New Listings                    | 1         | 3         | + 200.0%                             | 5            | 3            | - 40.0%                              |  |
| Sold Listings                   | 2         | 2         | 0.0%                                 | 4            | 2            | - 50.0%                              |  |
| Median Sales Price*             | \$380,000 | \$493,500 | + 29.9%                              | \$321,341    | \$493,500    | + 53.6%                              |  |
| Average Sales Price*            | \$380,000 | \$493,500 | + 29.9%                              | \$350,671    | \$493,500    | + 40.7%                              |  |
| Percent of List Price Received* | 87.3%     | 93.1%     | + 6.6%                               | 92.0%        | 93.1%        | + 1.2%                               |  |
| Days on Market Until Sale       | 18        | 64        | + 255.6%                             | 171          | 64           | - 62.6%                              |  |
| Inventory of Homes for Sale     | 10        | 8         | - 20.0%                              |              |              |                                      |  |
| Months Supply of Inventory      | 3.1       | 2.1       | - 32.3%                              |              |              |                                      |  |

<sup>\*</sup> Does not account for seller concessions and/or down payment assistance. | Activity for one month can sometimes look extreme due to small sample size.

| Townhouse/Condo                 | February |      |                                      | Year to Date |              |                                      |  |
|---------------------------------|----------|------|--------------------------------------|--------------|--------------|--------------------------------------|--|
| Key Metrics                     | 2021     | 2022 | Percent Change<br>from Previous Year | Thru 02-2021 | Thru 02-2022 | Percent Change<br>from Previous Year |  |
| New Listings                    | 0        | 0    |                                      | 0            | 0            |                                      |  |
| Sold Listings                   | 0        | 0    |                                      | 0            | 0            |                                      |  |
| Median Sales Price*             | \$0      | \$0  |                                      | \$0          | \$0          |                                      |  |
| Average Sales Price*            | \$0      | \$0  |                                      | \$0          | \$0          |                                      |  |
| Percent of List Price Received* | 0.0%     | 0.0% |                                      | 0.0%         | 0.0%         |                                      |  |
| Days on Market Until Sale       | 0        | 0    |                                      | 0            | 0            |                                      |  |
| Inventory of Homes for Sale     | 0        | 0    |                                      |              |              |                                      |  |
| Months Supply of Inventory      | 0.0      | 0.0  |                                      |              |              |                                      |  |