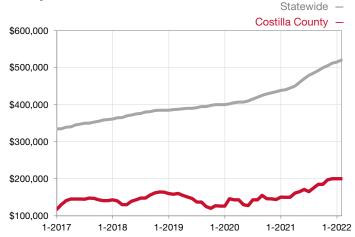

| 0.0%         | 0.0%         |                                      |  |
| Days on Market Until Sale       | 0        | 0    |                                      | 0            | 0            |                                      |  |
| Inventory of Homes for Sale     | 0        | 0    |                                      |              |              |                                      |  |
| Months Supply of Inventory      | 0.0      | 0.0  |                                      |              |              |                                      |  |

<sup>\*</sup> Does not account for seller concessions and/or down payment assistance. | Activity for one month can sometimes look extreme due to small sample size.



Rolling 12-Month Calculation



## Median Sales Price - Townhouse-Condo

Rolling 12-Month Calculation