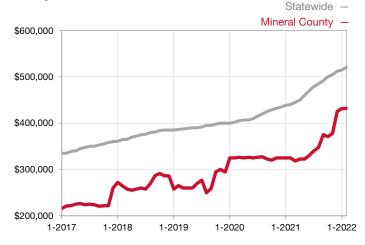

## **Mineral County**

Contact the REALTORS® of Central Colorado or Pagosa Springs Area Association of REALTORS® for more detailed local statistics or to find a REALTOR® in the area.

| Single Family                   | February |      |                                      | Year to Date |              |                                      |
|---------------------------------|----------|------|--------------------------------------|--------------|--------------|--------------------------------------|
| Key Metrics                     | 2021     | 2022 | Percent Change<br>from Previous Year | Thru 02-2021 | Thru 02-2022 | Percent Change<br>from Previous Year |
| New Listings                    | 3        | 4    | + 33.3%                              | 5            | 8            | + 60.0%                              |
| Sold Listings                   | 0        | 0    |                                      | 4            | 0            | - 100.0%                             |
| Median Sales Price*             | \$0      | \$0  |                                      | \$329,500    | \$0          | - 100.0%                             |
| Average Sales Price*            | \$0      | \$0  |                                      | \$329,500    | \$0          | - 100.0%                             |
| Percent of List Price Received* | 0.0%     | 0.0% |                                      | 106.7%       | 0.0%         | - 100.0%                             |
| Days on Market Until Sale       | 0        | 0    |                                      | 162          | 0            | - 100.0%                             |
| Inventory of Homes for Sale     | 10       | 9    | - 10.0%                              |              |              |                                      |
| Months Supply of Inventory      | 2.3      | 1.8  | - 21.7%                              |              |              |                                      |

<sup>\*</sup> Does not account for seller concessions and/or down payment assistance. | Activity for one month can sometimes look extreme due to small sample size.

| Townhouse/Condo                 | February |      |                                      | Year to Date |              |                                      |  |
|---------------------------------|----------|------|--------------------------------------|--------------|--------------|--------------------------------------|--|
| Key Metrics                     | 2021     | 2022 | Percent Change<br>from Previous Year | Thru 02-2021 | Thru 02-2022 | Percent Change<br>from Previous Year |  |
| New Listings                    | 0        | 0    |                                      | 0            | 0            |                                      |  |
| Sold Listings                   | 0        | 0    |                                      | 0            | 0            |                                      |  |
| Median Sales Price*             | \$0      | \$0  |                                      | \$0          | \$0          |                                      |  |
| Average Sales Price*            | \$0      | \$0  |                                      | \$0          | \$0          |                                      |  |
| Percent of List Price Received* | 0.0%     | 0.0% |                                      | 0.0%         | 0.0%         |                                      |  |
| Days on Market Until Sale       | 0        | 0    |                                      | 0            | 0            |                                      |  |
| Inventory of Homes for Sale     | 0        | 0    |                                      |              |              |                                      |  |
| Months Supply of Inventory      | 0.0      | 0.0  |                                      |              |              |                                      |  |