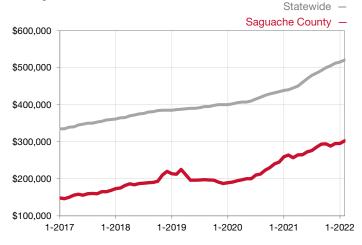

## Median Sales Price - Townhouse-Condo

Rolling 12-Month Calculation

<sup>\*</sup> Does not account for seller concessions and/or down payment assistance. | Activity for one month can sometimes look extreme due to small sample size.

| Townhouse/Condo                 | February |      |                                      | Year to Date |              |                                      |  |
|---------------------------------|----------|------|--------------------------------------|--------------|--------------|--------------------------------------|--|
| Key Metrics                     | 2021     | 2022 | Percent Change<br>from Previous Year | Thru 02-2021 | Thru 02-2022 | Percent Change<br>from Previous Year |  |
| New Listings                    | 0        | 0    |                                      | 0            | 0            |                                      |  |
| Sold Listings                   | 0        | 0    |                                      | 0            | 0            |                                      |  |
| Median Sales Price*             | \$0      | \$0  |                                      | \$0          | \$0          |                                      |  |
| Average Sales Price*            | \$0      | \$0  |                                      | \$0          | \$0          |                                      |  |
| Percent of List Price Received* | 0.0%     | 0.0% |                                      | 0.0%         | 0.0%         |                                      |  |
| Days on Market Until Sale       | 0        | 0    |                                      | 0            | 0            |                                      |  |
| Inventory of Homes for Sale     | 0        | 0    |                                      |              |              |                                      |  |
| Months Supply of Inventory      | 0.0      | 0.0  |                                      |              |              |                                      |  |