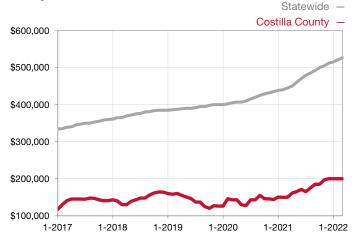

## **Costilla County**

Contact the REALTORS® of Central Colorado or the Pagosa Springs Area Association of REALTORS® for more detailed local statistics or to find a REALTOR® in the area.

| Single Family                   | March     |           |                                      | Year to Date |              |                                      |  |
|---------------------------------|-----------|-----------|--------------------------------------|--------------|--------------|--------------------------------------|--|
| Key Metrics                     | 2021      | 2022      | Percent Change<br>from Previous Year | Thru 03-2021 | Thru 03-2022 | Percent Change<br>from Previous Year |  |
| New Listings                    | 6         | 5         | - 16.7%                              | 18           | 16           | - 11.1%                              |  |
| Sold Listings                   | 4         | 5         | + 25.0%                              | 15           | 10           | - 33.3%                              |  |
| Median Sales Price*             | \$99,950  | \$200,000 | + 100.1%                             | \$185,000    | \$197,390    | + 6.7%                               |  |
| Average Sales Price*            | \$113,475 | \$243,900 | + 114.9%                             | \$180,573    | \$231,178    | + 28.0%                              |  |
| Percent of List Price Received* | 92.8%     | 97.3%     | + 4.8%                               | 95.5%        | 95.7%        | + 0.2%                               |  |
| Days on Market Until Sale       | 90        | 111       | + 23.3%                              | 86           | 98           | + 14.0%                              |  |
| Inventory of Homes for Sale     | 28        | 15        | - 46.4%                              |              |              |                                      |  |
| Months Supply of Inventory      | 4.0       | 3.0       | - 25.0%                              |              |              |                                      |  |