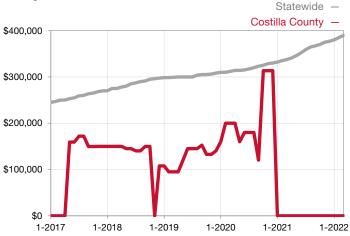

|  |
| Days on Market Until Sale       | 0     | 0    |                                      | 0            | 0            |                                      |  |
| Inventory of Homes for Sale     | 0     | 0    |                                      |              |              |                                      |  |
| Months Supply of Inventory      | 0.0   | 0.0  |                                      |              |              |                                      |  |

<sup>\*</sup> Does not account for seller concessions and/or down payment assistance. | Activity for one month can sometimes look extreme due to small sample size.



Rolling 12-Month Calculation



## Median Sales Price - Townhouse-Condo

Rolling 12-Month Calculation