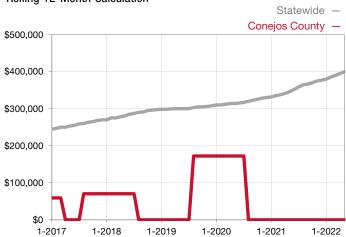

|                                      |  |
| Days on Market Until Sale       | 0    | 0    |                                      | 0            | 0            |                                      |  |
| Inventory of Homes for Sale     | 0    | 0    |                                      |              |              |                                      |  |
| Months Supply of Inventory      | 0.0  | 0.0  |                                      |              |              |                                      |  |

<sup>\*</sup> Does not account for seller concessions and/or down payment assistance. | Activity for one month can sometimes look extreme due to small sample size.



Rolling 12-Month Calculation



## Median Sales Price - Townhouse-Condo

Rolling 12-Month Calculation