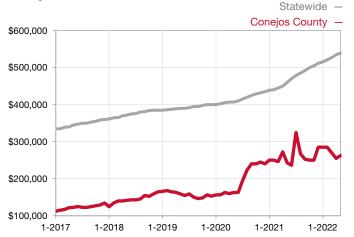

<sup>\*</sup> Does not account for seller concessions and/or down payment assistance. | Activity for one month can sometimes look extreme due to small sample size.

Rolling 12-Month Calculation