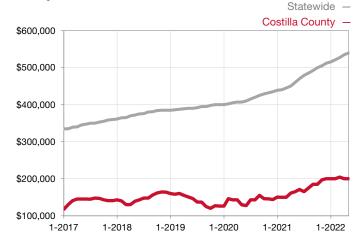

## **Costilla County**

Contact the REALTORS® of Central Colorado or the Pagosa Springs Area Association of REALTORS® for more detailed local statistics or to find a REALTOR® in the area.

| Single Family                   | May       |           |                                      | Year to Date |              |                                      |  |
|---------------------------------|-----------|-----------|--------------------------------------|--------------|--------------|--------------------------------------|--|
| Key Metrics                     | 2021      | 2022      | Percent Change<br>from Previous Year | Thru 05-2021 | Thru 05-2022 | Percent Change<br>from Previous Year |  |
| New Listings                    | 12        | 9         | - 25.0%                              | 38           | 29           | - 23.7%                              |  |
| Sold Listings                   | 5         | 4         | - 20.0%                              | 25           | 19           | - 24.0%                              |  |
| Median Sales Price*             | \$209,000 | \$131,500 | - 37.1%                              | \$209,000    | \$194,780    | - 6.8%                               |  |
| Average Sales Price*            | \$183,200 | \$129,750 | - 29.2%                              | \$206,346    | \$235,556    | + 14.2%                              |  |
| Percent of List Price Received* | 97.6%     | 92.1%     | - 5.6%                               | 96.6%        | 94.3%        | - 2.4%                               |  |
| Days on Market Until Sale       | 119       | 99        | - 16.8%                              | 121          | 102          | - 15.7%                              |  |
| Inventory of Homes for Sale     | 30        | 17        | - 43.3%                              |              |              |                                      |  |
| Months Supply of Inventory      | 4.2       | 3.4       | - 19.0%                              |              |              |                                      |  |