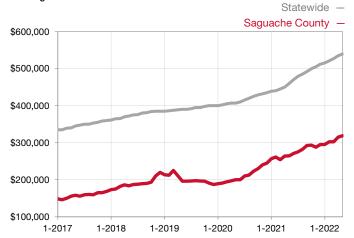

| Single Family                   | May       |           |                                      | Year to Date |              |                                      |
|---------------------------------|-----------|-----------|--------------------------------------|--------------|--------------|--------------------------------------|
| Key Metrics                     | 2021      | 2022      | Percent Change<br>from Previous Year | Thru 05-2021 | Thru 05-2022 | Percent Change<br>from Previous Year |
| New Listings                    | 29        | 26        | - 10.3%                              | 75           | 72           | - 4.0%                               |
| Sold Listings                   | 15        | 10        | - 33.3%                              | 61           | 33           | - 45.9%                              |
| Median Sales Price*             | \$259,000 | \$390,750 | + 50.9%                              | \$259,000    | \$348,000    | + 34.4%                              |
| Average Sales Price*            | \$408,967 | \$378,750 | - 7.4%                               | \$304,739    | \$350,941    | + 15.2%                              |
| Percent of List Price Received* | 96.0%     | 99.5%     | + 3.6%                               | 95.6%        | 99.9%        | + 4.5%                               |
| Days on Market Until Sale       | 81        | 25        | - 69.1%                              | 111          | 68           | - 38.7%                              |
| Inventory of Homes for Sale     | 41        | 49        | + 19.5%                              |              |              |                                      |
| Months Supply of Inventory      | 3.5       | 4.8       | + 37.1%                              |              |              |                                      |