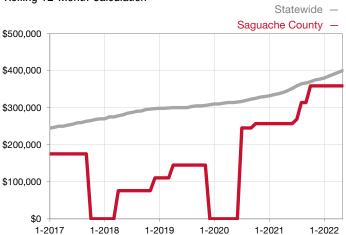

<sup>\*</sup> Does not account for seller concessions and/or down payment assistance. | Activity for one month can sometimes look extreme due to small sample size.

| Townhouse/Condo                 | May  |      |                                      | Year to Date |              |                                      |  |
|---------------------------------|------|------|--------------------------------------|--------------|--------------|--------------------------------------|--|
| Key Metrics                     | 2021 | 2022 | Percent Change<br>from Previous Year | Thru 05-2021 | Thru 05-2022 | Percent Change<br>from Previous Year |  |
| New Listings                    | 0    | 0    |                                      | 0            | 0            |                                      |  |
| Sold Listings                   | 0    | 0    |                                      | 0            | 0            |                                      |  |
| Median Sales Price*             | \$0  | \$0  |                                      | \$0          | \$0          |                                      |  |
| Average Sales Price*            | \$0  | \$0  |                                      | \$0          | \$0          |                                      |  |
| Percent of List Price Received* | 0.0% | 0.0% |                                      | 0.0%         | 0.0%         |                                      |  |
| Days on Market Until Sale       | 0    | 0    |                                      | 0            | 0            |                                      |  |
| Inventory of Homes for Sale     | 0    | 0    |                                      |              |              |                                      |  |
| Months Supply of Inventory      | 0.0  | 0.0  |                                      |              |              |                                      |  |

<sup>\*</sup> Does not account for seller concessions and/or down payment assistance. | Activity for one month can sometimes look extreme due to small sample size.

Rolling 12-Month Calculation

## Median Sales Price - Townhouse-Condo

Rolling 12-Month Calculation