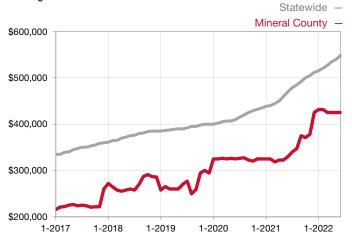

| 0.0%         | 0.0%         |                                      |  |  |
| Days on Market Until Sale       | 0    | 0    |                                      | 0            | 0            |                                      |  |  |
| Inventory of Homes for Sale     | 0    | 0    |                                      |              |              |                                      |  |  |
| Months Supply of Inventory      | 0.0  | 0.0  |                                      |              |              |                                      |  |  |

\* Does not account for seller concessions and/or down payment assistance. | Activity for one month can sometimes look extreme due to small sample size.

## Median Sales Price – Single Family Rolling 12-Month Calculation



## Median Sales Price – Townhouse-Condo Rolling 12-Month Calculation