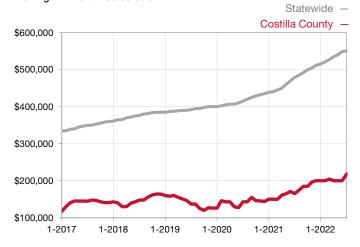

## **Costilla County**

Contact the REALTORS® of Central Colorado or the Pagosa Springs Area Association of REALTORS® for more detailed local statistics or to find a REALTOR® in the area.

| Single Family                   | July      |           |                                      | Year to Date |              |                                      |  |
|---------------------------------|-----------|-----------|--------------------------------------|--------------|--------------|--------------------------------------|--|
| Key Metrics                     | 2021      | 2022      | Percent Change<br>from Previous Year | Thru 07-2021 | Thru 07-2022 | Percent Change<br>from Previous Year |  |
| New Listings                    | 6         | 13        | + 116.7%                             | 54           | 52           | - 3.7%                               |  |
| Sold Listings                   | 5         | 4         | - 20.0%                              | 37           | 27           | - 27.0%                              |  |
| Median Sales Price*             | \$153,000 | \$377,000 | + 146.4%                             | \$195,000    | \$250,000    | + 28.2%                              |  |
| Average Sales Price*            | \$185,580 | \$379,125 | + 104.3%                             | \$206,501    | \$264,795    | + 28.2%                              |  |
| Percent of List Price Received* | 94.0%     | 100.7%    | + 7.1%                               | 96.8%        | 95.6%        | - 1.2%                               |  |
| Days on Market Until Sale       | 90        | 32        | - 64.4%                              | 116          | 78           | - 32.8%                              |  |
| Inventory of Homes for Sale     | 36        | 29        | - 19.4%                              |              |              |                                      |  |
| Months Supply of Inventory      | 5.3       | 6.2       | + 17.0%                              |              |              |                                      |  |