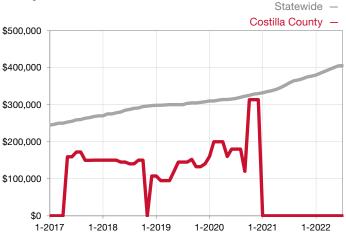

|                                      |  |
| Days on Market Until Sale       | 0    | 0    |                                      | 0            | 0            |                                      |  |
| Inventory of Homes for Sale     | 0    | 0    |                                      |              |              |                                      |  |
| Months Supply of Inventory      | 0.0  | 0.0  |                                      |              |              |                                      |  |

<sup>\*</sup> Does not account for seller concessions and/or down payment assistance. | Activity for one month can sometimes look extreme due to small sample size.



Rolling 12-Month Calculation



## Median Sales Price - Townhouse-Condo

Rolling 12-Month Calculation