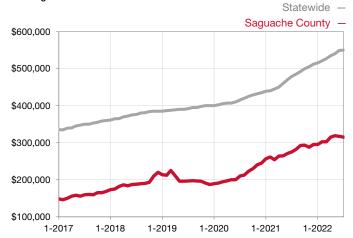

<sup>\*</sup> Does not account for seller concessions and/or down payment assistance. | Activity for one month can sometimes look extreme due to small sample size.

| Townhouse/Condo                 | July |      |                                      | Year to Date |              |                                      |  |
|---------------------------------|------|------|--------------------------------------|--------------|--------------|--------------------------------------|--|
| Key Metrics                     | 2021 | 2022 | Percent Change<br>from Previous Year | Thru 07-2021 | Thru 07-2022 | Percent Change<br>from Previous Year |  |
| New Listings                    | 0    | 0    |                                      | 2            | 0            | - 100.0%                             |  |
| Sold Listings                   | 0    | 0    |                                      | 0            | 0            |                                      |  |
| Median Sales Price*             | \$0  | \$0  |                                      | \$0          | \$0          |                                      |  |
| Average Sales Price*            | \$0  | \$0  |                                      | \$0          | \$0          |                                      |  |
| Percent of List Price Received* | 0.0% | 0.0% |                                      | 0.0%         | 0.0%         |                                      |  |
| Days on Market Until Sale       | 0    | 0    |                                      | 0            | 0            |                                      |  |
| Inventory of Homes for Sale     | 1    | 0    | - 100.0%                             |              |              |                                      |  |
| Months Supply of Inventory      | 1.0  | 0.0  | - 100.0%                             |              |              |                                      |  |

<sup>\*</sup> Does not account for seller concessions and/or down payment assistance. | Activity for one month can sometimes look extreme due to small sample size.

Rolling 12-Month Calculation

## Median Sales Price - Townhouse-Condo

Rolling 12-Month Calculation