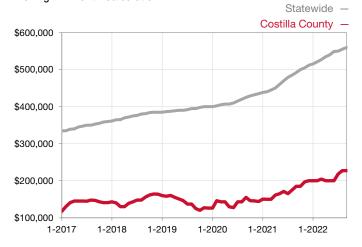

## **Costilla County**

Contact the REALTORS® of Central Colorado or the Pagosa Springs Area Association of REALTORS® for more detailed local statistics or to find a REALTOR® in the area.

| Single Family                   | September |           |                                      | Year to Date |              |                                      |
|---------------------------------|-----------|-----------|--------------------------------------|--------------|--------------|--------------------------------------|
| Key Metrics                     | 2021      | 2022      | Percent Change<br>from Previous Year | Thru 09-2021 | Thru 09-2022 | Percent Change<br>from Previous Year |
| New Listings                    | 6         | 12        | + 100.0%                             | 68           | 77           | + 13.2%                              |
| Sold Listings                   | 7         | 5         | - 28.6%                              | 47           | 37           | - 21.3%                              |
| Median Sales Price*             | \$250,000 | \$240,000 | - 4.0%                               | \$209,000    | \$255,000    | + 22.0%                              |
| Average Sales Price*            | \$233,043 | \$252,100 | + 8.2%                               | \$214,188    | \$290,972    | + 35.8%                              |
| Percent of List Price Received* | 93.0%     | 92.2%     | - 0.9%                               | 96.3%        | 94.6%        | - 1.8%                               |
| Days on Market Until Sale       | 38        | 39        | + 2.6%                               | 96           | 66           | - 31.3%                              |
| Inventory of Homes for Sale     | 29        | 38        | + 31.0%                              |              |              |                                      |
| Months Supply of Inventory      | 4.8       | 8.1       | + 68.8%                              |              |              |                                      |

<sup>\*</sup> Does not account for seller concessions and/or down payment assistance. | Activity for one month can sometimes look extreme due to small sample size.

| Townhouse/Condo                 | September |      |                                      | Year to Date |              |                                      |  |
|---------------------------------|-----------|------|--------------------------------------|--------------|--------------|--------------------------------------|--|
| Key Metrics                     | 2021      | 2022 | Percent Change<br>from Previous Year | Thru 09-2021 | Thru 09-2022 | Percent Change<br>from Previous Year |  |
| New Listings                    | 0         | 0    |                                      | 0            | 0            |                                      |  |
| Sold Listings                   | 0         | 0    |                                      | 0            | 0            |                                      |  |
| Median Sales Price*             | \$0       | \$0  |                                      | \$0          | \$0          |                                      |  |
| Average Sales Price*            | \$0       | \$0  |                                      | \$0          | \$0          |                                      |  |
| Percent of List Price Received* | 0.0%      | 0.0% |                                      | 0.0%         | 0.0%         |                                      |  |
| Days on Market Until Sale       | 0         | 0    |                                      | 0            | 0            |                                      |  |
| Inventory of Homes for Sale     | 0         | 0    |                                      |              |              |                                      |  |
| Months Supply of Inventory      | 0.0       | 0.0  |                                      |              |              |                                      |  |