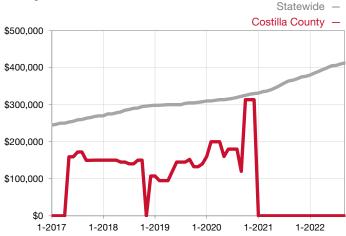

|  |
| Days on Market Until Sale       | 0         | 0    |                                      | 0            | 0            |                                      |  |
| Inventory of Homes for Sale     | 0         | 0    |                                      |              |              |                                      |  |
| Months Supply of Inventory      | 0.0       | 0.0  |                                      |              |              |                                      |  |

<sup>\*</sup> Does not account for seller concessions and/or down payment assistance. | Activity for one month can sometimes look extreme due to small sample size.



Rolling 12-Month Calculation



## Median Sales Price - Townhouse-Condo

Rolling 12-Month Calculation