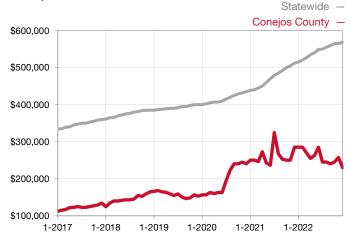

## **Conejos County**

Contact the REALTORS® of Central Colorado or Pagosa Springs Area Association of REALTORS® for more detailed local statistics or to find a REALTOR® in the area.

| Single Family                   | December  |           |                                      | Year to Date |              |                                      |
|---------------------------------|-----------|-----------|--------------------------------------|--------------|--------------|--------------------------------------|
| Key Metrics                     | 2021      | 2022      | Percent Change<br>from Previous Year | Thru 12-2021 | Thru 12-2022 | Percent Change<br>from Previous Year |
| New Listings                    | 1         | 1         | 0.0%                                 | 54           | 55           | + 1.9%                               |
| Sold Listings                   | 6         | 5         | - 16.7%                              | 41           | 31           | - 24.4%                              |
| Median Sales Price*             | \$317,500 | \$230,000 | - 27.6%                              | \$285,000    | \$230,000    | - 19.3%                              |
| Average Sales Price*            | \$740,833 | \$232,600 | - 68.6%                              | \$426,122    | \$309,253    | - 27.4%                              |
| Percent of List Price Received* | 95.5%     | 94.1%     | - 1.5%                               | 95.1%        | 95.6%        | + 0.5%                               |
| Days on Market Until Sale       | 139       | 68        | - 51.1%                              | 114          | 60           | - 47.4%                              |
| Inventory of Homes for Sale     | 12        | 18        | + 50.0%                              |              |              |                                      |
| Months Supply of Inventory      | 3.2       | 5.8       | + 81.3%                              |              |              |                                      |

<sup>\*</sup> Does not account for seller concessions and/or down payment assistance. | Activity for one month can sometimes look extreme due to small sample size.

| Townhouse/Condo                 | December |      |                                      | Year to Date |              |                                      |  |
|---------------------------------|----------|------|--------------------------------------|--------------|--------------|--------------------------------------|--|
| Key Metrics                     | 2021     | 2022 | Percent Change<br>from Previous Year | Thru 12-2021 | Thru 12-2022 | Percent Change<br>from Previous Year |  |
| New Listings                    | 0        | 0    |                                      | 0            | 0            |                                      |  |
| Sold Listings                   | 0        | 0    |                                      | 0            | 0            |                                      |  |
| Median Sales Price*             | \$0      | \$0  |                                      | \$0          | \$0          |                                      |  |
| Average Sales Price*            | \$0      | \$0  |                                      | \$0          | \$0          |                                      |  |
| Percent of List Price Received* | 0.0%     | 0.0% |                                      | 0.0%         | 0.0%         |                                      |  |
| Days on Market Until Sale       | 0        | 0    |                                      | 0            | 0            |                                      |  |
| Inventory of Homes for Sale     | 0        | 0    |                                      |              |              |                                      |  |
| Months Supply of Inventory      | 0.0      | 0.0  |                                      |              |              |                                      |  |