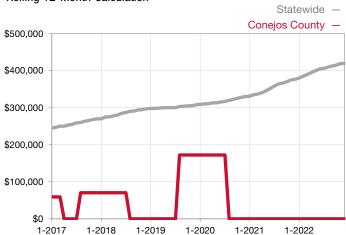

## Median Sales Price - Townhouse-Condo

Rolling 12-Month Calculation

<sup>\*</sup> Does not account for seller concessions and/or down payment assistance. | Activity for one month can sometimes look extreme due to small sample size.

| Townhouse/Condo                 | December |      |                                      | Year to Date |              |                                      |  |
|---------------------------------|----------|------|--------------------------------------|--------------|--------------|--------------------------------------|--|
| Key Metrics                     | 2021     | 2022 | Percent Change<br>from Previous Year | Thru 12-2021 | Thru 12-2022 | Percent Change<br>from Previous Year |  |
| New Listings                    | 0        | 0    |                                      | 0            | 0            |                                      |  |
| Sold Listings                   | 0        | 0    |                                      | 0            | 0            |                                      |  |
| Median Sales Price*             | \$0      | \$0  |                                      | \$0          | \$0          |                                      |  |
| Average Sales Price*            | \$0      | \$0  |                                      | \$0          | \$0          |                                      |  |
| Percent of List Price Received* | 0.0%     | 0.0% |                                      | 0.0%         | 0.0%         |                                      |  |
| Days on Market Until Sale       | 0        | 0    |                                      | 0            | 0            |                                      |  |
| Inventory of Homes for Sale     | 0        | 0    |                                      |              |              |                                      |  |
| Months Supply of Inventory      | 0.0      | 0.0  |                                      |              |              |                                      |  |

<sup>\*</sup> Does not account for seller concessions and/or down payment assistance. | Activity for one month can sometimes look extreme due to small sample size.

Rolling 12-Month Calculation