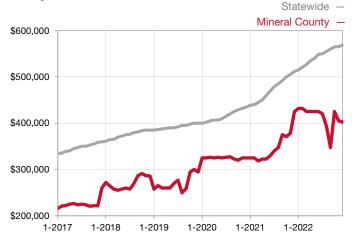

## **Mineral County**

Contact the REALTORS® of Central Colorado or Pagosa Springs Area Association of REALTORS® for more detailed local statistics or to find a REALTOR® in the area.

| Single Family                   | December  |             |                                   | Year to Date |              |                                      |
|---------------------------------|-----------|-------------|-----------------------------------|--------------|--------------|--------------------------------------|
| Key Metrics                     | 2021      | 2022        | Percent Change from Previous Year | Thru 12-2021 | Thru 12-2022 | Percent Change<br>from Previous Year |
| New Listings                    | 0         | 4           |                                   | 57           | 52           | - 8.8%                               |
| Sold Listings                   | 2         | 1           | - 50.0%                           | 55           | 32           | - 41.8%                              |
| Median Sales Price*             | \$585,500 | \$1,050,000 | + 79.3%                           | \$425,000    | \$402,500    | - 5.3%                               |
| Average Sales Price*            | \$585,500 | \$1,050,000 | + 79.3%                           | \$562,905    | \$410,497    | - 27.1%                              |
| Percent of List Price Received* | 98.1%     | 100.0%      | + 1.9%                            | 98.0%        | 95.6%        | - 2.4%                               |
| Days on Market Until Sale       | 78        | 44          | - 43.6%                           | 104          | 104          | 0.0%                                 |
| Inventory of Homes for Sale     | 10        | 18          | + 80.0%                           |              |              |                                      |
| Months Supply of Inventory      | 2.0       | 5.1         | + 155.0%                          |              |              |                                      |