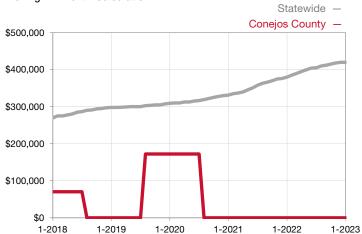

<sup>\*</sup> Does not account for seller concessions and/or down payment assistance. | Activity for one month can sometimes look extreme due to small sample size.

| Townhouse/Condo                 | January |      |                                      | Year to Date |              |                                      |  |
|---------------------------------|---------|------|--------------------------------------|--------------|--------------|--------------------------------------|--|
| Key Metrics                     | 2022    | 2023 | Percent Change<br>from Previous Year | Thru 01-2022 | Thru 01-2023 | Percent Change<br>from Previous Year |  |
| New Listings                    | 0       | 0    |                                      | 0            | 0            |                                      |  |
| Sold Listings                   | 0       | 0    |                                      | 0            | 0            |                                      |  |
| Median Sales Price*             | \$0     | \$0  |                                      | \$0          | \$0          |                                      |  |
| Average Sales Price*            | \$0     | \$0  |                                      | \$0          | \$0          |                                      |  |
| Percent of List Price Received* | 0.0%    | 0.0% |                                      | 0.0%         | 0.0%         |                                      |  |
| Days on Market Until Sale       | 0       | 0    |                                      | 0            | 0            |                                      |  |
| Inventory of Homes for Sale     | 0       | 0    |                                      |              |              |                                      |  |
| Months Supply of Inventory      | 0.0     | 0.0  |                                      |              |              |                                      |  |

## Median Sales Price – Townhouse-Condo

Rolling 12-Month Calculation