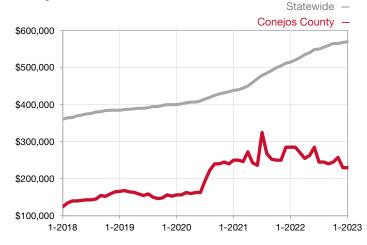

## **Conejos County**

Contact the REALTORS® of Central Colorado or Pagosa Springs Area Association of REALTORS® for more detailed local statistics or to find a REALTOR® in the area.

| Single Family                   | January |           |                                      | Year to Date |              |                                      |  |
|---------------------------------|---------|-----------|--------------------------------------|--------------|--------------|--------------------------------------|--|
| Key Metrics                     | 2022    | 2023      | Percent Change<br>from Previous Year | Thru 01-2022 | Thru 01-2023 | Percent Change<br>from Previous Year |  |
| New Listings                    | 0       | 5         |                                      | 0            | 5            |                                      |  |
| Sold Listings                   | 0       | 2         |                                      | 0            | 2            |                                      |  |
| Median Sales Price*             | \$0     | \$211,500 |                                      | \$0          | \$211,500    |                                      |  |
| Average Sales Price*            | \$0     | \$211,500 |                                      | \$0          | \$211,500    |                                      |  |
| Percent of List Price Received* | 0.0%    | 96.3%     |                                      | 0.0%         | 96.3%        |                                      |  |
| Days on Market Until Sale       | 0       | 303       |                                      | 0            | 303          |                                      |  |
| Inventory of Homes for Sale     | 10      | 20        | + 100.0%                             |              |              |                                      |  |
| Months Supply of Inventory      | 2.6     | 6.7       | + 157.7%                             |              |              |                                      |  |