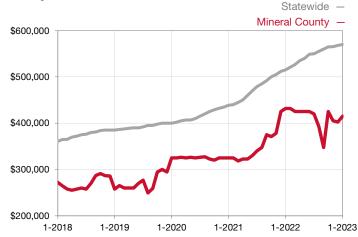

## **Mineral County**

Contact the REALTORS® of Central Colorado or Pagosa Springs Area Association of REALTORS® for more detailed local statistics or to find a REALTOR® in the area.

| Single Family                   | January |           |                                      | Year to Date |              |                                      |  |
|---------------------------------|---------|-----------|--------------------------------------|--------------|--------------|--------------------------------------|--|
| Key Metrics                     | 2022    | 2023      | Percent Change<br>from Previous Year | Thru 01-2022 | Thru 01-2023 | Percent Change<br>from Previous Year |  |
| New Listings                    | 4       | 1         | - 75.0%                              | 4            | 1            | - 75.0%                              |  |
| Sold Listings                   | 0       | 6         |                                      | 0            | 6            |                                      |  |
| Median Sales Price*             | \$0     | \$799,000 |                                      | \$0          | \$799,000    |                                      |  |
| Average Sales Price*            | \$0     | \$672,667 |                                      | \$0          | \$672,667    |                                      |  |
| Percent of List Price Received* | 0.0%    | 94.8%     |                                      | 0.0%         | 94.8%        |                                      |  |
| Days on Market Until Sale       | 0       | 187       |                                      | 0            | 187          |                                      |  |
| Inventory of Homes for Sale     | 10      | 15        | + 50.0%                              |              |              |                                      |  |
| Months Supply of Inventory      | 2.0     | 3.9       | + 95.0%                              |              |              |                                      |  |