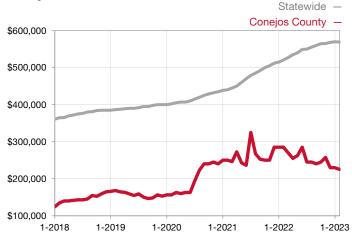

<sup>\*</sup> Does not account for seller concessions and/or down payment assistance. | Activity for one month can sometimes look extreme due to small sample size.

Rolling 12-Month Calculation